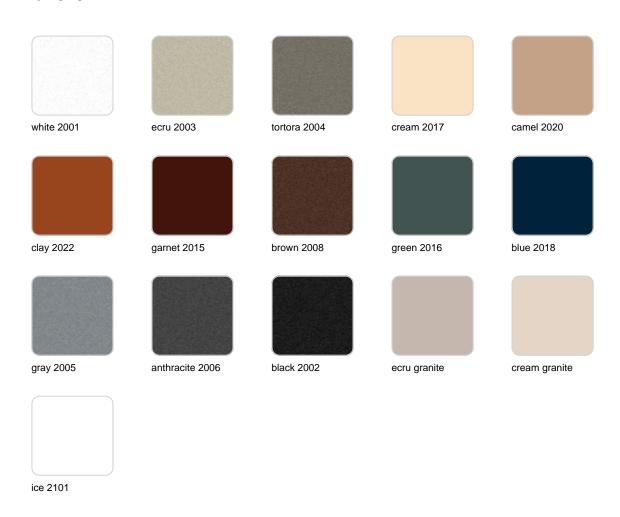

Products / Planters / Pal Planter

# Pal planter

by Karim Rashid

**Pal** is, as the name suggests, a friendly and modern line of **indoor & outdoor furniture design** by <u>Karim Rashid</u> for the Spanish brand <u>Vondom</u>. This collection is a selection of **exclusive**, **minimalistic and colorful collections** of design furniture.



### Info

### Description

Pot made of polyethylene resin by rotational moulding. 100% Recyclable. Item suitable for indoor and outdoor use. Available in different finishes.



PAL Macetero 102 C = 20 LPAL Planter 102  $C = 5\frac{1}{2} gal$ 

### **Finishes**

#### finishes

#### BASIC Ref. 51022A



Matt Polyethylene

SELF-WATERING Ref. 51022R



Self-watering system included in all planters except those with basic finish

#### LACQUERED Ref. 51022F







Lacquered Polyethylene

### lighting

WHITE LED Ref. 51022W



ice 2101

White internally lit unit with LED technology. Available only in matte ice white finish.

RGBW LED Ref. 51022L



ice 2101

Unit with internal lighting with RGBW LED technology and remote control unit for switching colors. Available only in matte ice white finish. Remote control included.

RGBW LED DMX Ref. 51022D





Unit with internal lighting with RGBW LED technology and remote control unit for switching colors. Also controlLED by DMX-1024 (wireless), enabling communication between one or more products simultaneously via the DMX transmitter (not included)