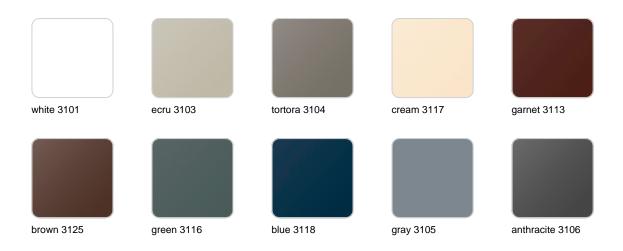

### **Finishes**

#### finishes

#### BASIC Ref. 51022A

Matt Polyethylene

SELF-WATERING Ref. 51022R

Self-watering system included in all planters except those with basic finish

#### LACQUERED Ref. 51022F

Lacquered Polyethylene