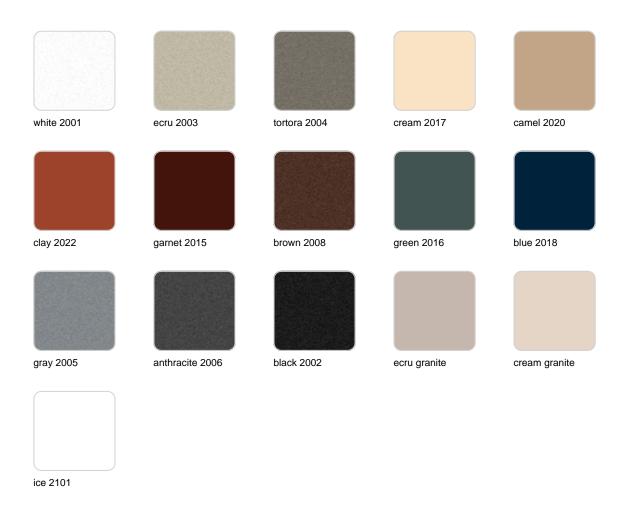

Products / Planters / Pal Planter

# Pal planter

by Karim Rashid

**Pal** is, as the name suggests, a friendly and modern line of **indoor & outdoor furniture design** by <u>Karim Rashid</u> for the Spanish brand <u>Vondom</u>. This collection is a selection of **exclusive**, **minimalistic and colorful collections** of design furniture.



### Info

### Description

Pot made of polyethylene resin by rotational moulding. 100% Recyclable. Item suitable for indoor and outdoor use. Available in different finishes.



PAL Macetero 102 C = 20 LPAL Planter 102  $C = 5\frac{1}{2} gal$ 

### **Finishes**

#### finishes

#### BASIC Ref. 51022A



Matt Polyethylene

SELF-WATERING Ref. 51022R



Self-watering system included in all planters except those with basic finish

#### LACQUERED Ref. 51022F







Lacquered Polyethylene

### lighting

WHITE LED Ref. 51022W



ice 2101

White internally lit unit with LED technology. Available only in matte ice white finish.

RGBW LED Ref. 51022L



ice 2101

Unit with internal lighting with RGBW LED technology and remote control unit for switching colors. Available only in matte ice white finish. Remote control included.

RGBW LED DMX Ref. 51022D





Unit with internal lighting with RGBW LED technology and remote control unit for switching colors. Also controlLED by DMX-1024 (wireless), enabling communication between one or more products simultaneously via the DMX transmitter (not included). There are two options to choose from: Professi