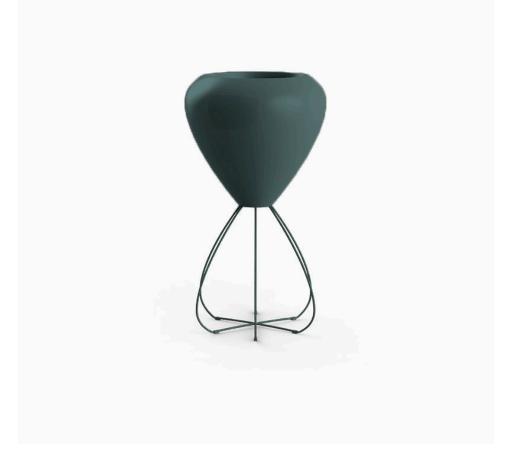

# Pal planter

by Karim Rashid

**Pal** is, as the name suggests, a friendly and modern line of **indoor & outdoor furniture design** by <u>Karim Rashid</u> for the Spanish brand <u>Vondom</u>. This collection is a selection of **exclusive**, **minimalistic and colorful collections** of design furniture.

### Description

Pot made of polyethylene resin by rotational moulding. 100% Recyclable. Item suitable for indoor and outdoor use. Available in different finishes.

PAL Macetero 102 C = 20 LPAL Planter 102  $C = 5\frac{1}{2} gal$ 