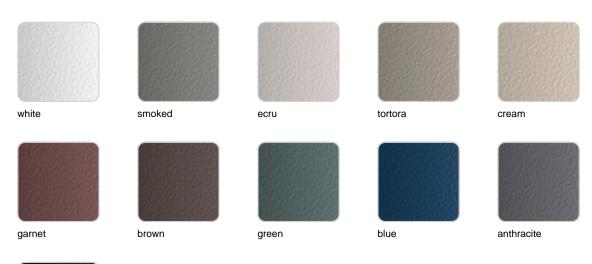

### **Finishes**

#### finishes

#### BASIC Ref. 51022A

Matt Polyethylene

SELF-WATERING Ref. 51022R

Self-watering system included in all planters except those with basic finish

#### LACQUERED Ref. 51022F

Lacquered Polyethylene