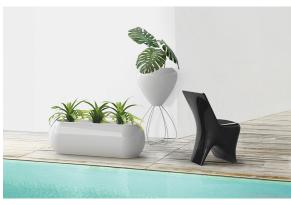

# Pal planter

by Karim Rashid

**Pal** is, as the name suggests, a friendly and modern line of **indoor & outdoor furniture design** by <u>Karim Rashid</u> for the Spanish brand <u>Vondom</u>. This collection is a selection of **exclusive**, **minimalistic and colorful collections** of design furniture.

### Description

Pot made of polyethylene resin by rotational moulding. 100% Recyclable. Item suitable for indoor and outdoor use. Available in different finishes.

PAL Macetero 102 C = 20 LPAL Planter 102  $C = 5\frac{1}{2} gal$ 

### **Ambients**