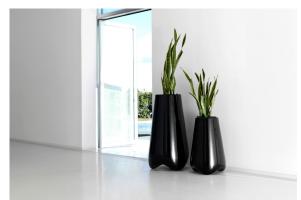

# Pal planter

by Karim Rashid

**Pal** is, as the name suggests, a friendly and modern line of **indoor & outdoor furniture design** by <u>Karim Rashid</u> for the Spanish brand <u>Vondom</u>. This collection is a selection of **exclusive**, **minimalistic and colorful collections** of design furniture.

### Description

Pot made of polyethylene resin by rotational moulding. 100% Recyclable. Item suitable for indoor and outdoor use. Available in different finishes.

PAL Macetero 102 C = 20 LPAL Planter 102  $C = 5\frac{1}{2} gal$ 

### **Ambients**