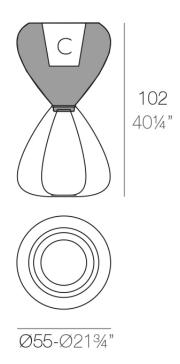

### Info

### Description

Pot made of polyethylene resin by rotational moulding. 100% Recyclable. Item suitable for indoor and outdoor use. Available in different finishes.

PAL Macetero 102 C = 20 LPAL Planter 102  $C = 5\frac{1}{2} gal$ 