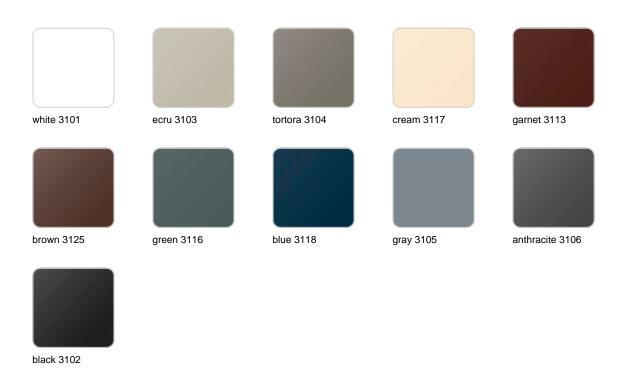

### **Finishes**

#### finishes

#### BASIC Ref. 51019CB

Matt Polyethylene LACQUERED Ref. 51019CF

Lacquered Polyethylene