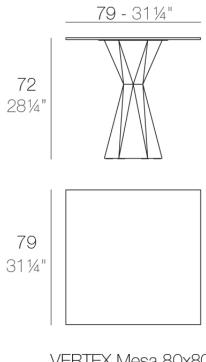

#### Description

Made of polyethylene resin by rotational moulding. 100% Recyclable. Item suitable for indoor and outdoor use. Available in different finishes. Tabletop with HPL.

Weight: 50.39 Kg

VERTEX Mesa 80x80 VERTEX Table 311/2"x311/2"