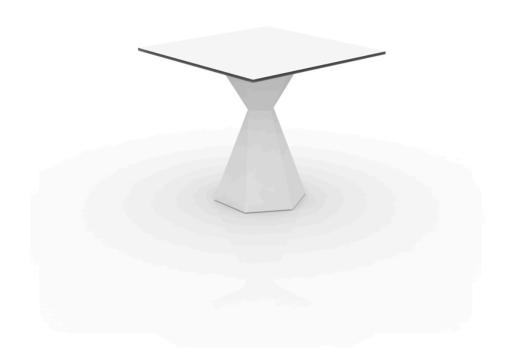

# Vertex table 80×80 hpl

by Karim Rashid

One of the latest great works by **KARIM RASHID**, we can find it in **VERTEX**, a family of ultra-contemporary sculpted <u>outdoor & indoor designer furniture collection</u> designed for the Spanish brand **VONDOM**.

#### Description

Made of polyethylene resin by rotational moulding. 100% Recyclable. Item suitable for indoor and outdoor use. Available in different finishes. Tabletop with HPL.

Weight: 50.39 Kg

VERTEX Mesa 80x80 VERTEX Table 311/2"x311/2"