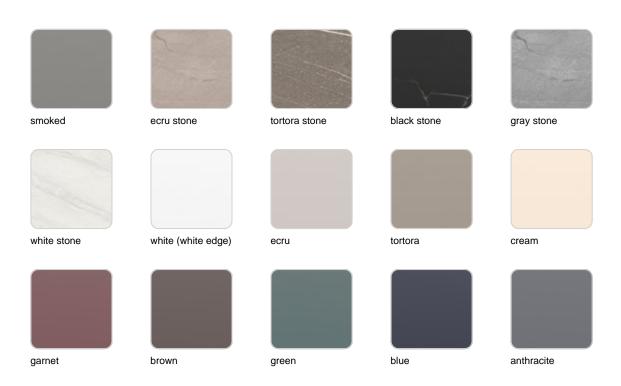

#### finishes

#### BASIC Ref. 51019CB

Matt Polyethylene LACQUERED Ref. 51019CF

Lacquered Polyethylene