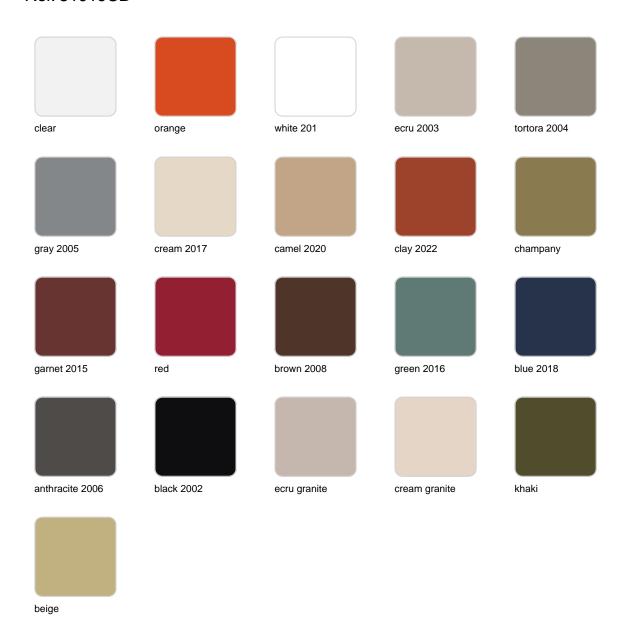

### **Finishes**

#### finishes

#### BASIC Ref. 51019CB

Matt Polyethylene LACQUERED Ref. 51019CF

Lacquered Polyethylene