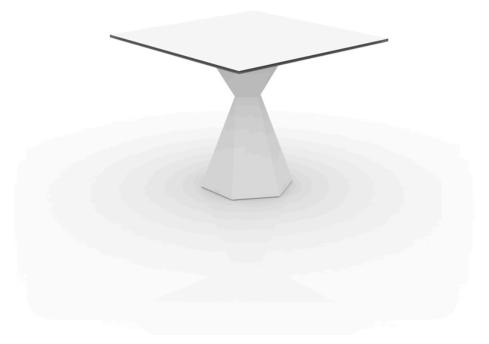

## Vertex table 90×90 hpl

by Karim Rashid

One of the latest great works by **KARIM RASHID**, we can find it in **VERTEX**, a family of ultra-contemporary sculpted <u>outdoor & indoor designer furniture collection</u> designed for the Spanish brand **VONDOM**.

### Description

Made of polyethylene resin by rotational moulding. 100% Recyclable. Item suitable for indoor and outdoor use. Available in different finishes. Tabletop with HPL.

Weight: 54.19 Kg

VERTEX Table 351/2"x351/2"