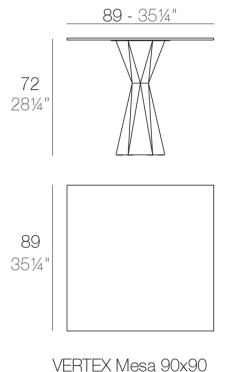

### Description

Made of polyethylene resin by rotational moulding. 100% Recyclable. Item suitable for indoor and outdoor use. Available in different finishes. Tabletop with HPL.

Weight: 54.19 Kg

VERTEX Table 351/2"x351/2"