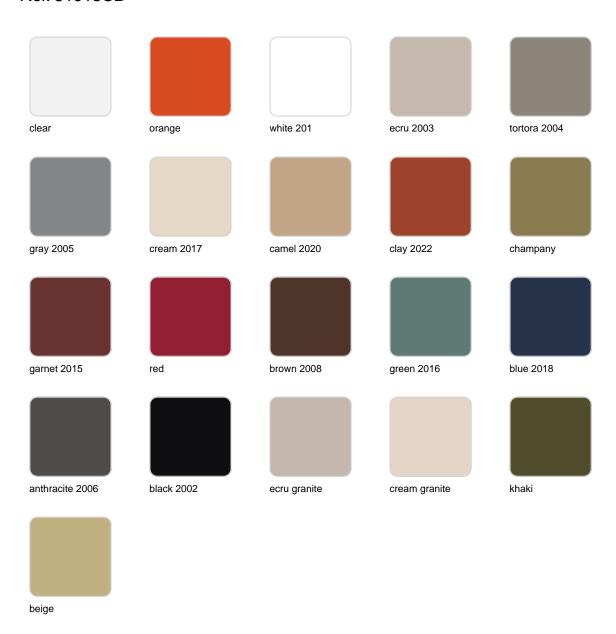

### **Finishes**

### finishes

#### BASIC Ref. 51018CB

Matt Polyethylene LACQUERED Ref. 51018CF

Lacquered Polyethylene