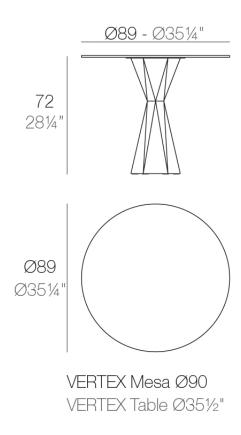

### Info

### Description

Made of polyethylene resin by rotational moulding. 100% Recyclable. Item suitable for indoor and outdoor use. Available in different finishes. Tabletop with HPL.

Weight: 54.19 Kg