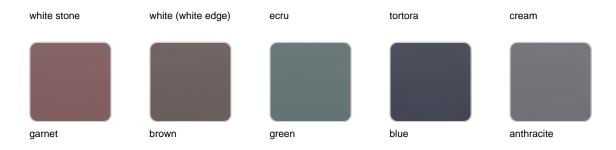

### tabletops

**HPL** 

Ref. VVAR00577

ecru(black edge)

black(black edge)

HPL black edge

Solid Core

Ref. VVAR00526

smoked

ecru stone

tortora stone

black stone

gray stone