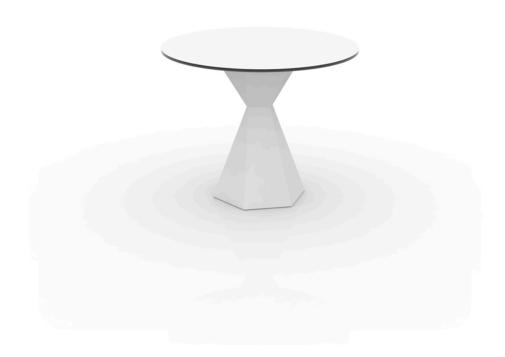

# Vertex table 90×90 hpl

by Karim Rashid

One of the latest great works by **KARIM RASHID**, we can find it in **VERTEX**, a family of ultra-contemporary sculpted <u>outdoor & indoor designer furniture collection</u> designed for the Spanish brand **VONDOM**.

### Description

Made of polyethylene resin by rotational moulding. 100% Recyclable. Item suitable for indoor and outdoor use. Available in different finishes. Tabletop with HPL.

Weight: 54.19 Kg