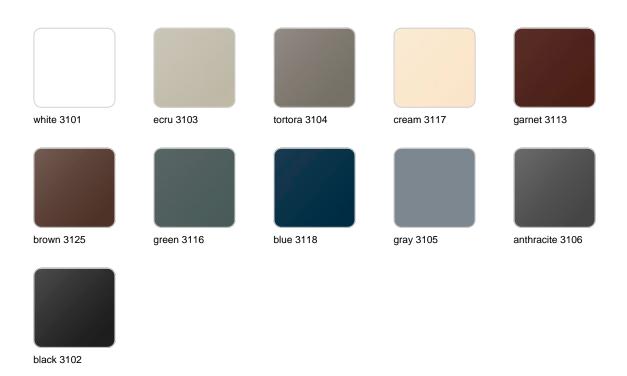

### **Finishes**

### finishes

#### BASIC Ref. 51018CB

Matt Polyethylene LACQUERED Ref. 51018CF

Lacquered Polyethylene