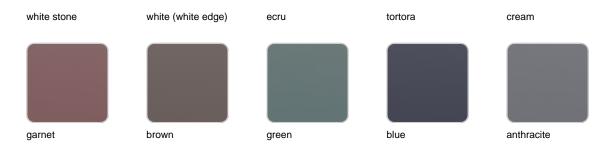

### **Finishes**

### finishes

#### BASIC Ref. 51017CB

Matt Polyethylene LACQUERED Ref. 51017CF

Lacquered Polyethylene