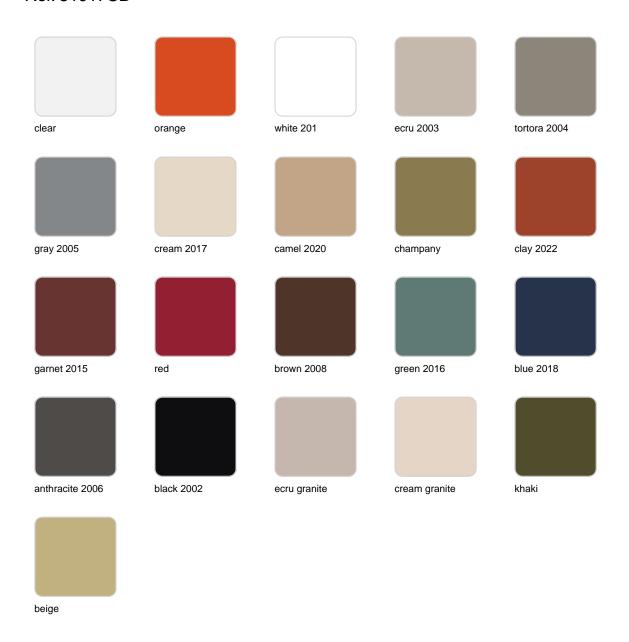

### **Finishes**

### finishes

#### BASIC Ref. 51017CB

Matt Polyethylene LACQUERED Ref. 51017CF

Lacquered Polyethylene