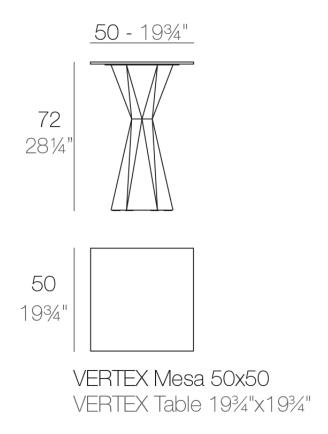

### Description

Made of polyethylene resin by rotational moulding. 100% Recyclable. Item suitable for indoor and outdoor use. Available in different finishes.

Weight: 21.41 Kg