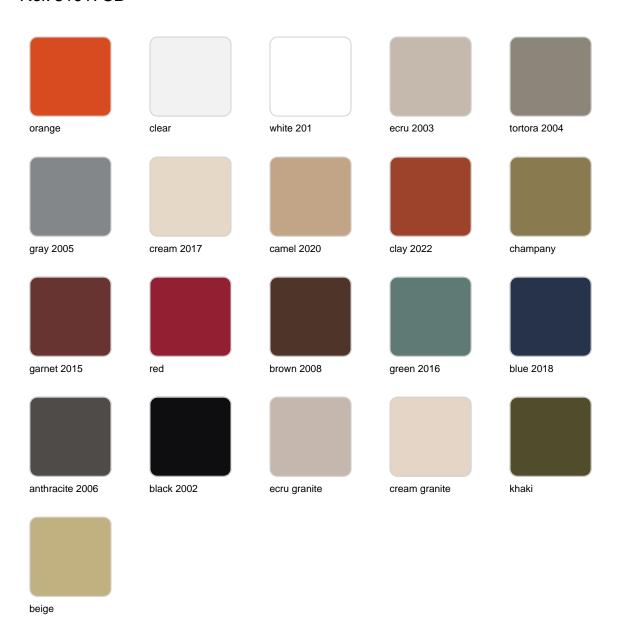

### **Finishes**

### finishes

#### BASIC Ref. 51017CB

Matt Polyethylene LACQUERED Ref. 51017CF

Lacquered Polyethylene