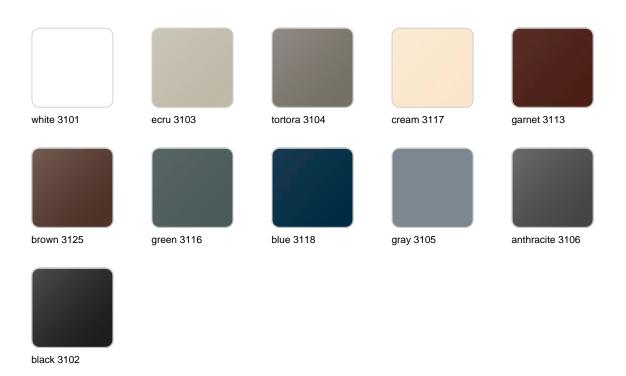

### **Finishes**

### finishes

#### BASIC Ref. 51017CB

Matt Polyethylene LACQUERED Ref. 51017CF

Lacquered Polyethylene