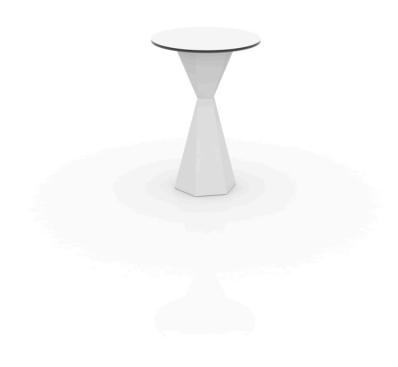

# Vertex table 50×50 hpl

by Karim Rashid

One of the latest great works by **KARIM RASHID**, we can find it in **VERTEX**, a family of ultra-contemporary sculpted <u>outdoor & indoor designer furniture collection</u> designed for the Spanish brand **VONDOM**.

### Description

Made of polyethylene resin by rotational moulding. 100% Recyclable. Item suitable for indoor and outdoor use. Available in different finishes.

Weight: 21.41 Kg