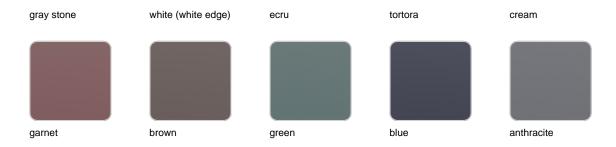

control included). Optional battery

**RGBW LED BATTERY** Ref. 51017CDYB

Unit with internal lighting with battery-powered RGBW LED technology. Includes charger and remote control for switching colors and charger. Available only in matte ice white finish.

**RGBW LED DMX BATTERY** Ref. 51017CDY



ice 2101

Unit with internal lighting with RGBW LED technology and remote control unit for switching colors. Also controlLED by DMX-1024 (wireless), enabling communication between one or more products simultaneously via the DMX transmitter (not included). There are two options to choose from: Professional XLR DMX and Home WIFI DMX. (Remote control included).

### tabletops

**HPL** 

Ref. VVAR00038









HPL black edge

Solid Core Ref. VVAR00242



white stone

















black stone





#### Solid Core wood Ref. VVAR00242