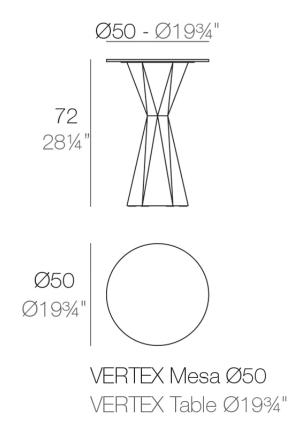

### Info

### Description

Made of polyethylene resin by rotational moulding. 100% Recyclable. Item suitable for indoor and outdoor use. Available in different finishes.

Weight: 21.41 Kg