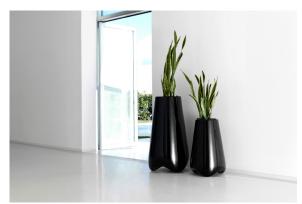

gests, a friendly and modern line of **indoor & outdoor furniture design** by <u>Karim Rashid</u> for the Spanish brand <u>Vondom</u>. This collection is a selection of **exclusive**, **minimalistic and colorful collections** of design furniture.



### Info

## Description

Pot made of polyethylene resin by rotational moulding. 100% Recyclable. Item suitable for indoor and outdoor use. Available in different finishes.

Weight: 0.5 Kg



PAL Nano Macetero 28 PAL Nano Planter 28 C = 1 L $C = \frac{1}{4} gal$ 

### **Finishes**

#### finishes

#### BASIC Ref. 51015A



Matt Polyethylene

LACQUERED Ref. 51015F



Lacquered Polyethylene

### lighting

WHITE LED Ref. 51015W



ice 2101

White internally lit unit with LED technology. Available only in matte ice white finish.

## **Ambients**