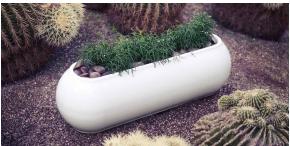

sts, a friendly and modern line of **indoor & outdoor furniture design** by <u>Karim Rashid</u> for the Spanish brand <u>Vondom</u>. This collection is a selection of **exclusive**, **minimalistic and colorful collections** of design furniture.



### Info

## Description

Pot made of polyethylene resin by rotational moulding. 100% Recyclable. Item suitable for indoor and outdoor use. Available in different finishes.

Weight: 0.5 Kg



PAL Nano Macetero 28 PAL Nano Planter 28 C = 1 L $C = \frac{1}{4} gal$ 

### **Finishes**

#### finishes

#### BASIC Ref. 51015A



Matt Polyethylene

LACQUERED Ref. 51015F



Lacquered Polyethylene

### lighting

WHITE LED Ref. 51015W



ice 2101

White internally lit unit with LED technology. Available only in matte ice white finish.

## **Ambients**