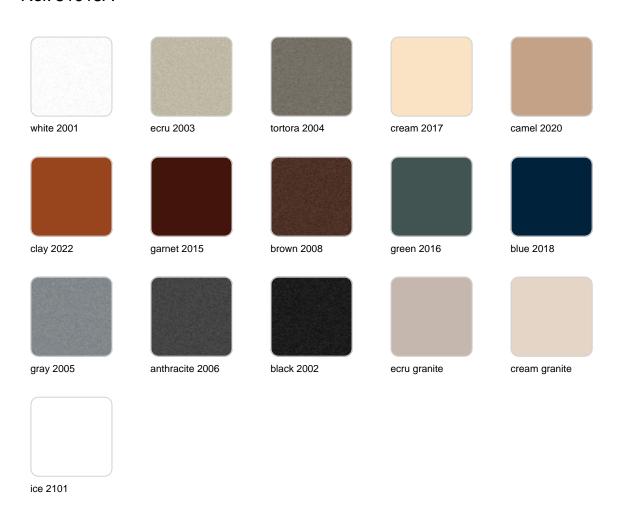

### **Finishes**

#### finishes

#### BASIC Ref. 51015A

Matt Polyethylene

LACQUERED Ref. 51015F

Lacquered Polyethylene