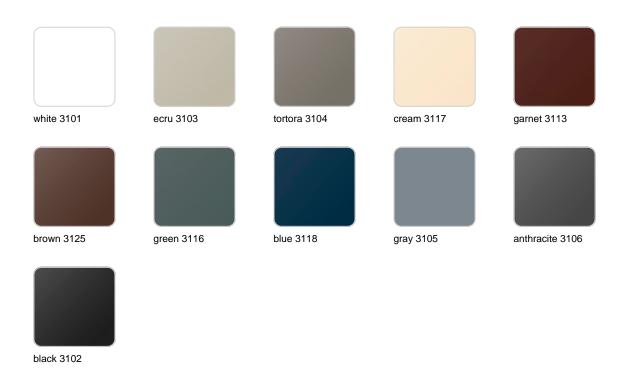

### **Finishes**

#### finishes

#### BASIC Ref. 51015A

Matt Polyethylene

LACQUERED Ref. 51015F

Lacquered Polyethylene