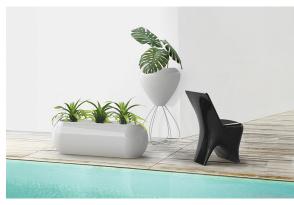

uggests, a friendly and modern line of **indoor & outdoor furniture design** by <u>Karim Rashid</u> for the Spanish brand <u>Vondom</u>. This collection is a selection of **exclusive**, **minimalistic and colorful collections** of design furniture.



### Info

## Description

Pot made of polyethylene resin by rotational moulding. 100% Recyclable. Item suitable for indoor and outdoor use. Available in different finishes.

Weight: 0.5 Kg



PAL Nano Macetero 28 PAL Nano Planter 28 C = 1 L $C = \frac{1}{4} gal$ 

### **Finishes**

#### finishes

#### BASIC Ref. 51015A



Matt Polyethylene

LACQUERED Ref. 51015F



Lacquered Polyethylene

### lighting

WHITE LED Ref. 51015W



ice 2101

White internally lit unit with LED technology. Available only in matte ice white finish.

## **Ambients**