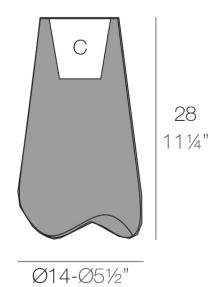

## Description

Pot made of polyethylene resin by rotational moulding. 100% Recyclable. Item suitable for indoor and outdoor use. Available in different finishes.

Weight: 0.5 Kg

PAL Nano Macetero 28 PAL Nano Planter 28 C = 1 L $C = \frac{1}{4} gal$ 