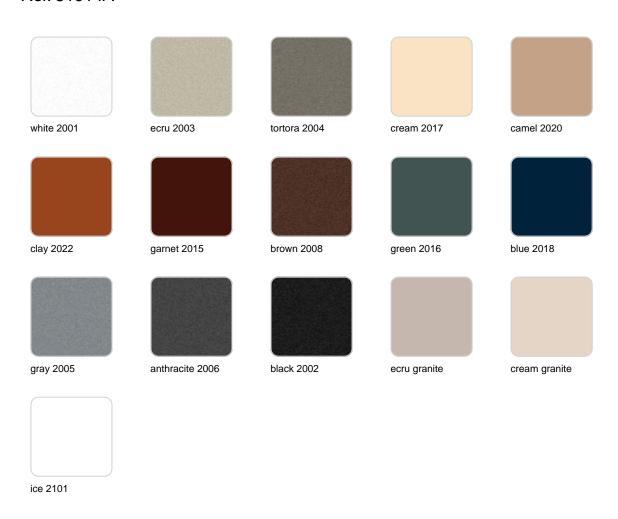

Products / Planters / Pal Planter ø55×100

# Pal planter ø55×100

by Karim Rashid

**Pal** is, as the name suggests, a friendly and modern line of **indoor & outdoor furniture design** by <u>Karim Rashid</u> for the Spanish brand <u>Vondom</u>. This collection is a selection of **exclusive**, **minimalistic and colorful collections** of design furniture.



### Info

### Description

Pot made of polyethylene resin by rotational moulding. 100% Recyclable. Item suitable for indoor and outdoor use. Available in different finishes.

Weight: 8.5 Kg



PAL Macetero 100 C = 20 LPAL Planter 100  $C = 5\frac{1}{2} gal$ 

## **Finishes**

### finishes

#### BASIC Ref. 51014A



Matt Polyethylene

SELF-WATERING Ref. 51014R



Self-watering system included in all planters except those with basic finish

#### LACQUERED Ref. 51014F







Lacquered Polyethylene

### lighting

WHITE LED Ref. 51014W



ice 2101

White internally lit unit with LED technology. Available only in matte ice white finish.

RGBW LED Ref. 51014L



ice 2101

Unit with internal lighting with RGBW LED technology and remote control unit for switching colors. Available only in matte ice white finish. Remote control included.

RGBW LED DMX Ref. 51014D





Unit with internal lighting with RGBW LED technology and remote control unit for switching colors. Also controlLED by DMX-1024 (wireless), enabling communication between one or more products simultaneously via the DMX transmitter (not included)