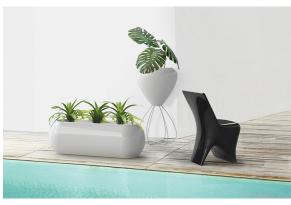

he DMX transmitter (not included). There are two options to choose from: Professional XLR DMX and Home WIFI DMX. (Remote control included). Optional battery

**RGBW LED BATTERY** Ref. 51014Y



Unit with internal lighting with battery-powered RGBW LED technology. Includes charger and remote control for switching colors and charger. Available only in matte ice white finish.

**RGBW LED DMX BATTERY** Ref. 51014DY



ice 2101

Unit with internal lighting with RGBW LED technology and remote control unit for switching colors. Also controlLED by DMX-1024 (wireless), enabling communication between one or more products simultaneously via the DMX



transmitter (not included). There are two options to choose from: Professional XLR DMX and Home WIFI DMX. (Remote control included).

## **Ambients**