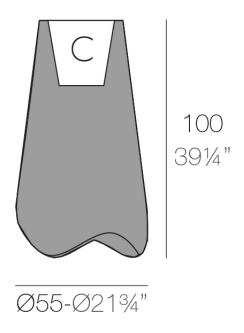

### Description

Pot made of polyethylene resin by rotational moulding. 100% Recyclable. Item suitable for indoor and outdoor use. Available in different finishes.

Weight: 8.5 Kg

PAL Macetero 100 C = 20 LPAL Planter 100  $C = 5\frac{1}{2} gal$ 