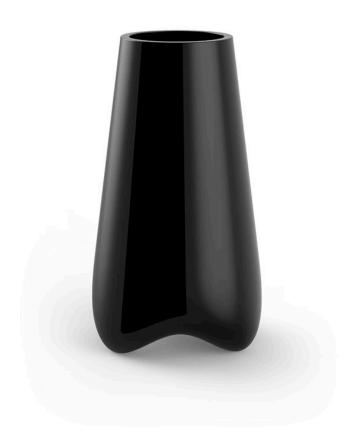

# Pal planter ø55×100

by Karim Rashid

**Pal** is, as the name suggests, a friendly and modern line of **indoor & outdoor furniture design** by <u>Karim Rashid</u> for the Spanish brand <u>Vondom</u>. This collection is a selection of **exclusive**, **minimalistic and colorful collections** of design furniture.

### Description

Pot made of polyethylene resin by rotational moulding. 100% Recyclable. Item suitable for indoor and outdoor use. Available in different finishes.

Weight: 8.5 Kg

PAL Macetero 100 C = 20 LPAL Planter 100  $C = 5\frac{1}{2} gal$ 