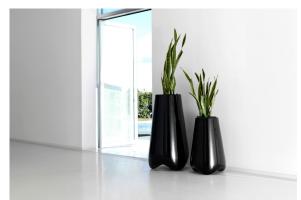

DMX transmitter (not included). There are two options to choose from: Professional XLR DMX and Home WIFI DMX. (Remote control included). Optional battery

**RGBW LED BATTERY** Ref. 51014Y



Unit with internal lighting with battery-powered RGBW LED technology. Includes charger and remote control for switching colors and charger. Available only in matte ice white finish.

**RGBW LED DMX BATTERY** Ref. 51014DY



ice 2101

Unit with internal lighting with RGBW LED technology and remote control unit for switching colors. Also controlLED by DMX-1024 (wireless), enabling communication between one or more products simultaneously via the DMX



transmitter (not included). There are two options to choose from: Professional XLR DMX and Home WIFI DMX. (Remote control included).

## **Ambients**