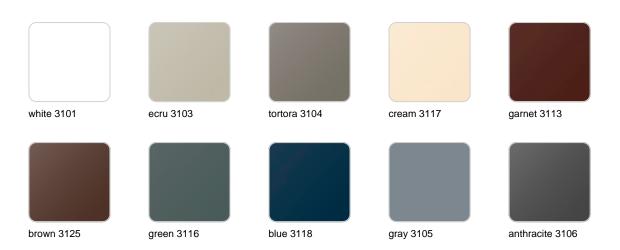

## **Finishes**

### finishes

#### BASIC Ref. 51014A

Matt Polyethylene

SELF-WATERING Ref. 51014R

Self-watering system included in all planters except those with basic finish

#### LACQUERED Ref. 51014F

Lacquered Polyethylene