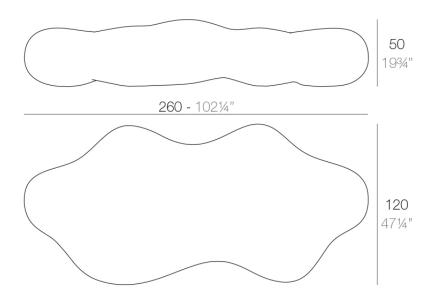

### Description

Made of polyethylene resin by rotational moulding. 100% Recyclable. Item suitable for indoor and outdoor use. Available in different finishes.

Weight: 46.07 Kg

LAVA Banco LAVA Bench