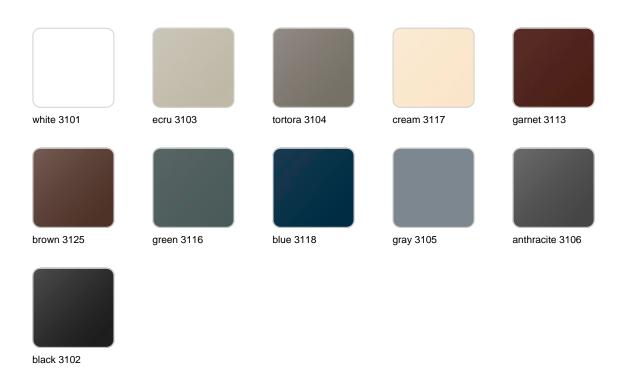

### **Finishes**

#### finishes

#### BASIC Ref. 51012

Matt Polyethylene

LACQUERED Ref. 51012F

Lacquered Polyethylene