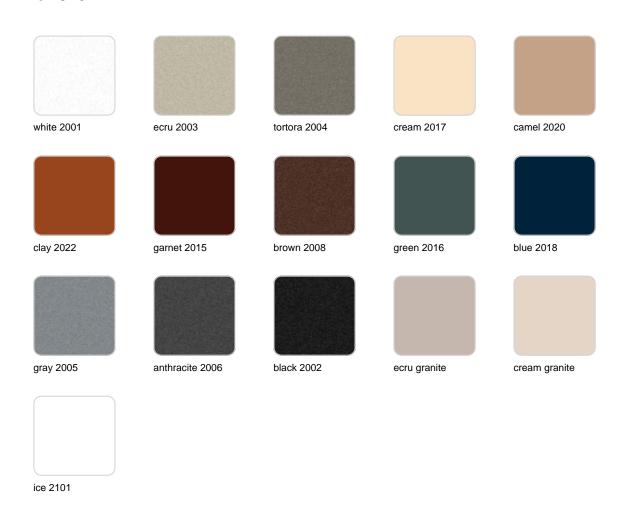

### **Finishes**

#### finishes

#### BASIC Ref. 51012

Matt Polyethylene

LACQUERED Ref. 51012F

Lacquered Polyethylene