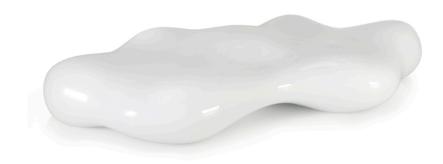

## Lava bench

by Karim Rashid

**Lava** design bench, designed by <u>Karim Rashid</u> for the Spanish brand <u>Vondom</u>, is a unique experience of **beauty**, **luxury**, **performance and functionality** seamless together.

### Description

Made of polyethylene resin by rotational moulding. 100% Recyclable. Item suitable for indoor and outdoor use. Available in different finishes.

Weight: 46.07 Kg

LAVA Banco LAVA Bench