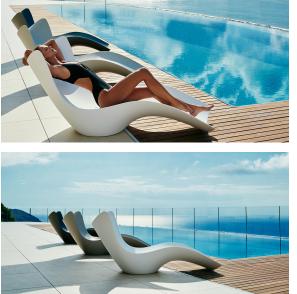

## Surf sun lounger by Karim Rashid

The Surf collection, designed by Karim Rashid, captures the essence of the sea with a fluid elegance and a shape reminiscent of waves in motion. With its iconic design, it offers an experience of comfort and tranquility.

## Ambients