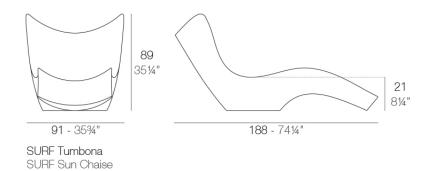

### Description

Made of polyethylene resin by rotational moulding. 100% Recyclable. Item suitable for indoor and outdoor use. Available in different finishes.

Weight: 25.33 Kg