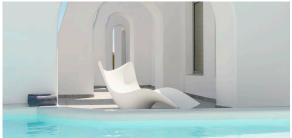

via the DMX transmitter (not included). There are two options to choose from: Professional XLR DMX and Home WIFI DMX. (Remote control included). Optional battery

RGBW LED BATTERY Ref. 51011Y



Unit with internal lighting with battery-powered RGBW LED technology. Includes charger and remote control for switching colors and charger. Available only in matte ice white finish. RGBW LED DMX BATTERY

Vondom



#### Ref. 51011DY



Unit with internal lighting with RGBW LED technology and remote control unit for switching colors. Also controlLED by DMX-1024 (wireless), enabling communication between one or more products simultaneously via the DMX transmitter (not included). There are two options to choose from: Professional XLR DMX and Home WIFI DMX. (Remote control included).



## Ambients