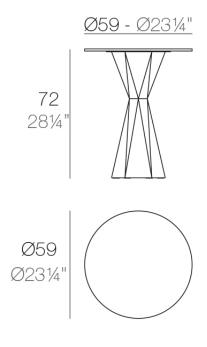

### Description

Made of polyethylene resin by rotational moulding. 100% Recyclable. Item suitable for indoor and outdoor use. Available in different finishes. Tabletop with HPL.

Weight: 23.81 Kg

VERTEX Mesa Ø60 VERTEX Table Ø231/2"