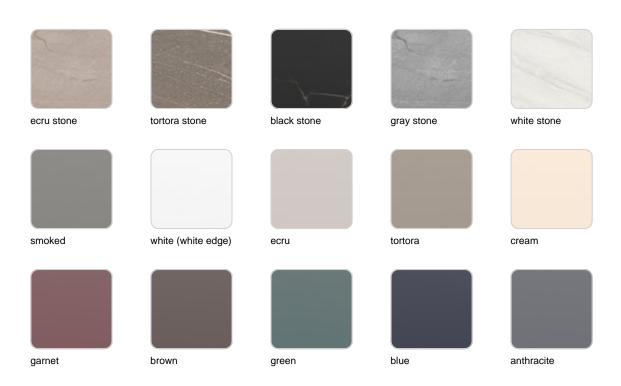

## **Finishes**

### finishes

#### BASIC Ref. 51010CB

Matt Polyethylene LACQUERED Ref. 51010CF

Lacquered Polyethylene