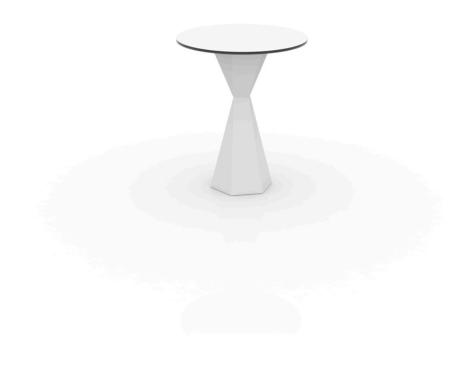

# Vertex table 60×60 hpl

by Karim Rashid

One of the latest great works by **KARIM RASHID**, we can find it in **VERTEX**, a family of ultra-contemporary sculpted <u>outdoor & indoor designer furniture collection</u> designed for the Spanish brand **VONDOM**.

### Description

Made of polyethylene resin by rotational moulding. 100% Recyclable. Item suitable for indoor and outdoor use. Available in different finishes. Tabletop with HPL.

Weight: 23.81 Kg

VERTEX Mesa Ø60 VERTEX Table Ø231/2"