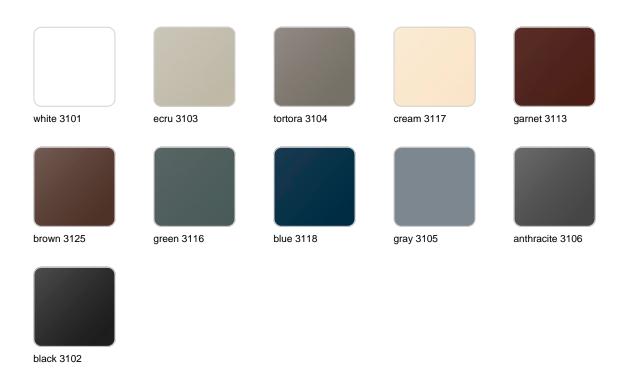

#### BASIC Ref. 51010CB

Matt Polyethylene LACQUERED Ref. 51010CF

Lacquered Polyethylene