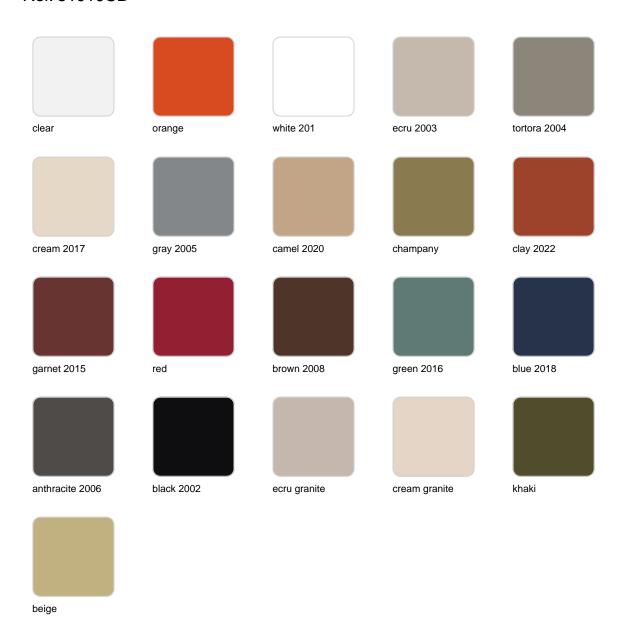

#### BASIC Ref. 51010CB

Matt Polyethylene LACQUERED Ref. 51010CF

Lacquered Polyethylene