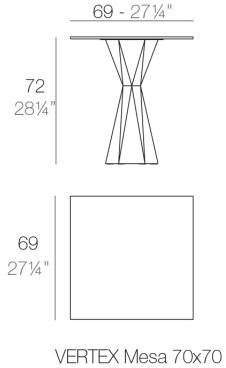

#### Description

Made of polyethylene resin by rotational moulding. 100% Recyclable. Item suitable for indoor and outdoor use. Available in different finishes. Tabletop with HPL.

Weight: 51.56 Kg

VERTEX Table 271/2"x271/2"