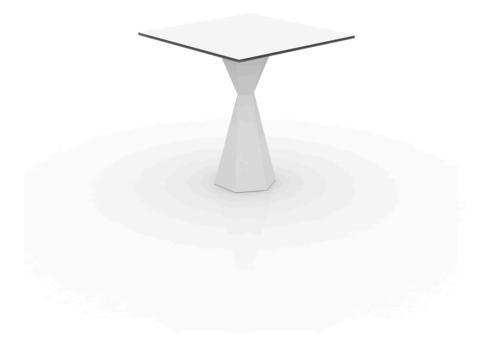

# Vertex table 70×70 hpl

by Karim Rashid

One of the latest great works by **KARIM RASHID**, we can find it in **VERTEX**, a family of ultra-contemporary sculpted <u>outdoor & indoor designer furniture collection</u> designed for the Spanish brand **VONDOM**.

#### Description

Made of polyethylene resin by rotational moulding. 100% Recyclable. Item suitable for indoor and outdoor use. Available in different finishes. Tabletop with HPL.

Weight: 51.56 Kg

VERTEX Table 271/2"x271/2"