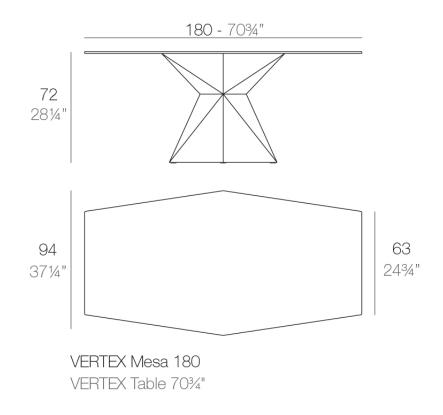

## Description

Made of polyethylene resin by rotational moulding. 100% Recyclable. Item suitable for indoor and outdoor use. Available in different finishes. Tabletop with HPL.

Weight: 62.98 Kg