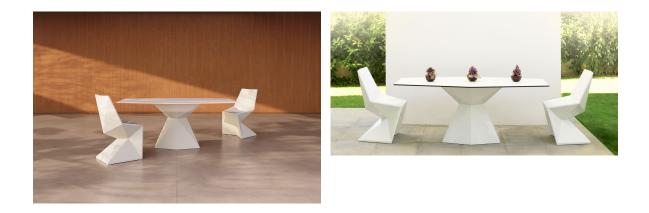

e two options to choose from: Professional XLR DMX and Home WIFI DMX. (Remote control included). Optional battery

RGBW LED BATTERY Ref. 51008DYB



Unit with internal lighting with battery-powered RGBW LED technology. Includes charger and remote control for switching colors and charger. Available only in matte ice white finish. RGBW LED DMX BATTERY



#### Ref. 51008DY



Unit with internal lighting with RGBW LED technology and remote control unit for switching colors. Also controlLED by DMX-1024 (wireless), enabling communication between one or more products simultaneously via the DMX transmitter (not included). There are two options to choose from: Professional XLR DMX and Home WIFI DMX. (Remote control included).

### tabletops

### HPL Ref. VVAR00030



HPL black edge



## Ambients