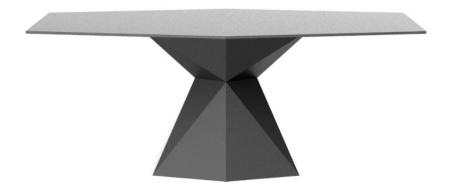

# Vertex table

by Karim Rashid

One of the latest great works by **KARIM RASHID**, we can find it in **VERTEX**, a family of ultra-contemporary sculpted <u>outdoor & indoor designer furniture collection</u> designed for the Spanish brand **VONDOM**.

## Description

Made of polyethylene resin by rotational moulding. 100% Recyclable. Item suitable for indoor and outdoor use. Available in different finishes. Tabletop with HPL.

Weight: 62.98 Kg