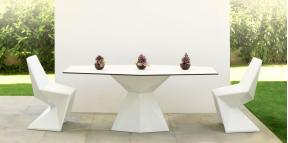

## Vertex chair

by Karim Rashid

One of the latest great works by **KARIM RASHID**, we can find it in **VERTEX**, a family of ultra-contemporary sculpted <u>outdoor & indoor designer furniture collection</u> designed for the Spanish brand **VONDOM**.

### Description

Made of polyethylene resin by rotational moulding. 100% Recyclable. Item suitable for indoor and outdoor use. Available in different finishes.

Weight: 9.02 Kg