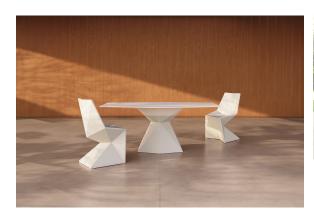

## Vertex chair

by Karim Rashid

One of the latest great works by **KARIM RASHID**, we can find it in **VERTEX**, a family of ultra-contemporary sculpted <u>outdoor & indoor designer furniture collection</u> designed for the Spanish brand **VONDOM**.

### Description

Made of polyethylene resin by rotational moulding. 100% Recyclable. Item suitable for indoor and outdoor use. Available in different finishes.

Weight: 9.02 Kg