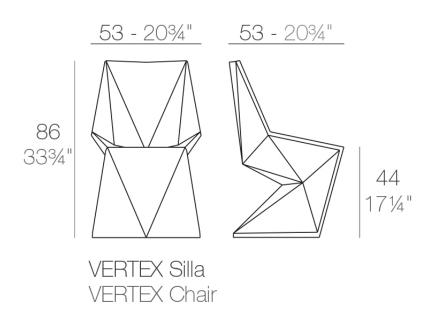

### Info

### Description

Made of polyethylene resin by rotational moulding. 100% Recyclable. Item suitable for indoor and outdoor use. Available in different finishes.

Weight: 9.02 Kg