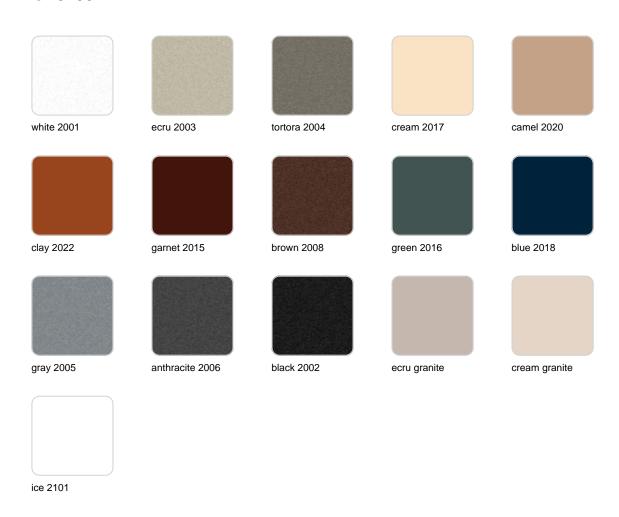

### **Finishes**

#### finishes

#### BASIC Ref. 51007

Matt Polyethylene

LACQUERED Ref. 51007F

Lacquered Polyethylene