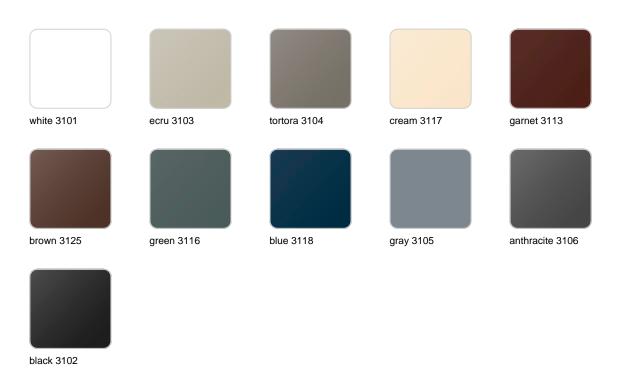

### **Finishes**

#### finishes

#### BASIC Ref. 51007

Matt Polyethylene

LACQUERED Ref. 51007F

Lacquered Polyethylene