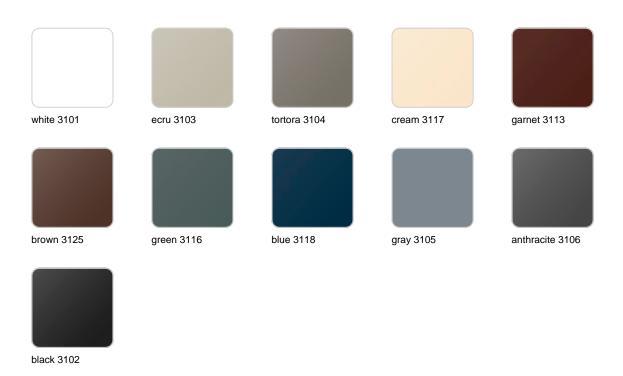

### **Finishes**

#### finishes

#### BASIC Ref. 51006

Matt Polyethylene

LACQUERED Ref. 51006F

Lacquered Polyethylene