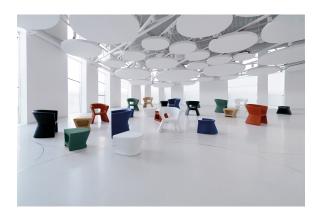

smitter (not included). There are two options to choose from: Professional XLR DMX and Home WIFI DMX. (Remote control included). Optional battery

**RGBW LED BATTERY** Ref. 51006Y



ice 2101

Unit with internal lighting with battery-powered RGBW LED technology. Includes charger and remote control for switching colors and charger. Available only in matte ice white finish.

**RGBW LED DMX BATTERY** 



Ref. 51006DY



ice 2101

Unit with internal lighting with RGBW LED technology and remote control unit for switching colors. Also controlLED by DMX-1024 (wireless), enabling communication between one or more products simultaneously via the DMX transmitter (not included). There are two options to choose from: Professional XLR DMX and Home WIFI DMX. (Remote control included).

## **Ambients**