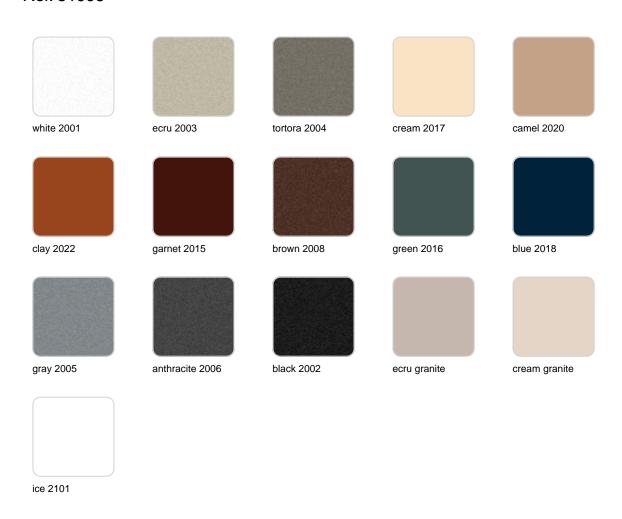

### **Finishes**

#### finishes

#### BASIC Ref. 51006

Matt Polyethylene

LACQUERED Ref. 51006F

Lacquered Polyethylene