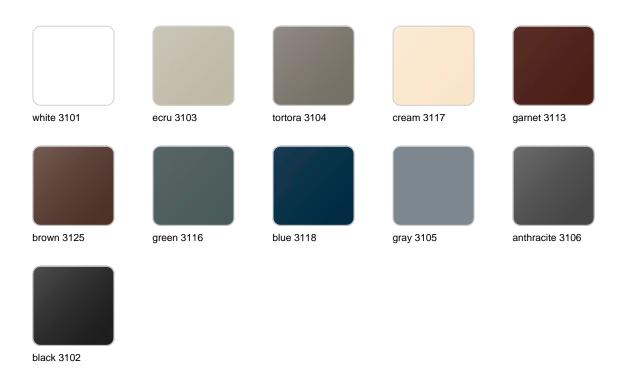

### **Finishes**

#### finishes

#### SELF-WATERING Ref. 51004R

Self-watering system included in all planters except those with basic finish

LACQUERED Ref. 51004F

Lacquered Polyethylene