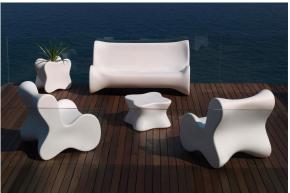

tter (not included). There are two options to choose from: Professional XLR DMX and Home WIFI DMX. (Remote control included). Optional battery

**RGBW LED BATTERY** Ref. 51004Y



ice 2101

Unit with internal lighting with battery-powered RGBW LED technology. Includes charger and remote control for switching colors and charger. Available only in matte ice white finish.

**RGBW LED DMX BATTERY** 



Ref. 51004DY



ice 2101

Unit with internal lighting with RGBW LED technology and remote control unit for switching colors. Also controlLED by DMX-1024 (wireless), enabling communication between one or more products simultaneously via the DMX transmitter (not included). There are two options to choose from: Professional XLR DMX and Home WIFI DMX. (Remote control included).

### **Ambients**