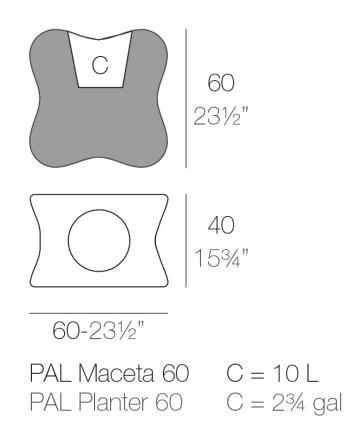

#### Info

#### Description

Pot made of polyethylene resin by rotational moulding. 100% Recyclable. Item suitable for indoor and outdoor use. Available in different finishes.

Weight: 12.32 Kg