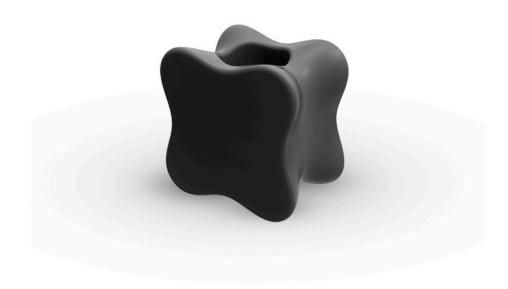

# Pal planter

by Karim Rashid

**Pal** is, as the name suggests, a friendly and modern line of **indoor & outdoor furniture design** by <u>Karim Rashid</u> for the Spanish brand <u>Vondom</u>. This collection is a selection of **exclusive**, **minimalistic and colorful collections** of design furniture.

#### Description

Pot made of polyethylene resin by rotational moulding. 100% Recyclable. Item suitable for indoor and outdoor use. Available in different finishes.

Weight: 12.32 Kg