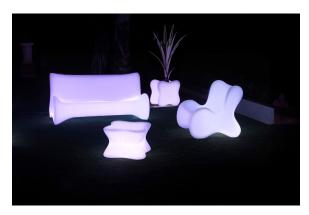

mitter (not included). There are two options to choose from: Professional XLR DMX and Home WIFI DMX. (Remote control included). Optional battery

**RGBW LED BATTERY** Ref. 51004Y



ice 2101

Unit with internal lighting with battery-powered RGBW LED technology. Includes charger and remote control for switching colors and charger. Available only in matte ice white finish.

**RGBW LED DMX BATTERY** 



Ref. 51004DY



ice 2101

Unit with internal lighting with RGBW LED technology and remote control unit for switching colors. Also controlLED by DMX-1024 (wireless), enabling communication between one or more products simultaneously via the DMX transmitter (not included). There are two options to choose from: Professional XLR DMX and Home WIFI DMX. (Remote control included).

### **Ambients**