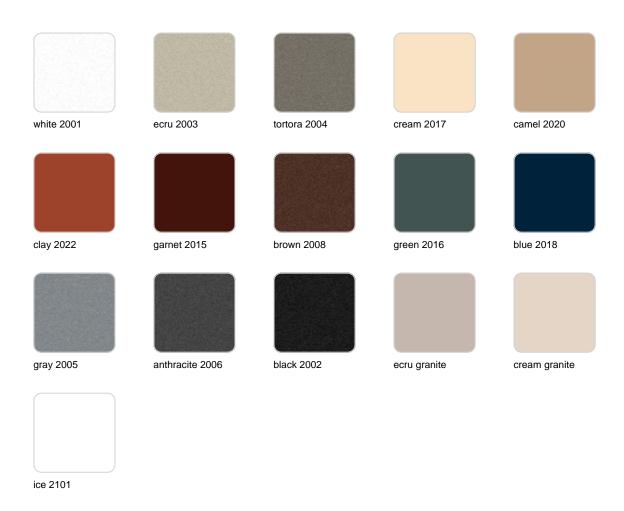

### **Finishes**

#### finishes

#### SELF-WATERING Ref. 51004R

Self-watering system included in all planters except those with basic finish

LACQUERED Ref. 51004F

Lacquered Polyethylene