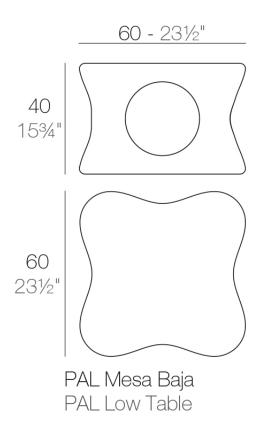

### Description

Made of polyethylene resin by rotational moulding. 100% Recyclable. Item suitable for indoor and outdoor use. Available in different finishes.

Weight: 9.5 Kg