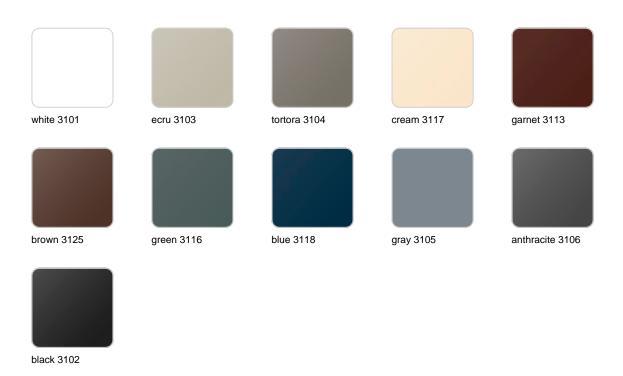

## **Finishes**

#### finishes

#### BASIC Ref. 51003

Matt Polyethylene

LACQUERED Ref. 51003F

Lacquered Polyethylene