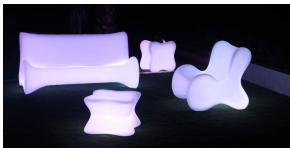

## lighting

WHITE LED Ref. 51003W

ice 2101

White internally lit unit with LED technology. Available only in matte ice white finish.

RGBW LED Ref. 51003L

Unit with internal lighting with RGBW LED technology and remote control unit for switching colors. Available only in matte ice white finish. Remote control included.