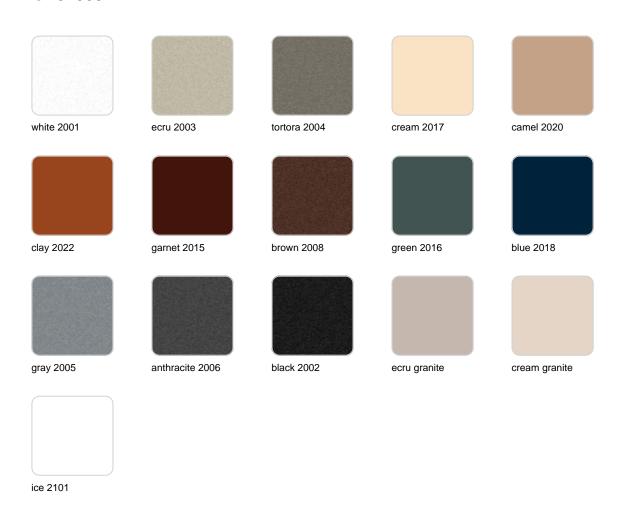

## **Finishes**

#### finishes

#### BASIC Ref. 51003

Matt Polyethylene

LACQUERED Ref. 51003F

Lacquered Polyethylene