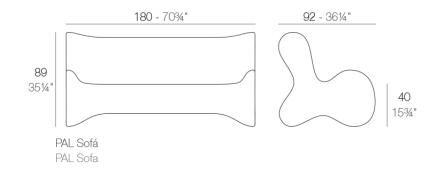

### Description

Made of polyethylene resin by rotational moulding. 100% Recyclable. Item suitable for indoor and outdoor use. Available in different finishes.

Weight: 40.01 Kg