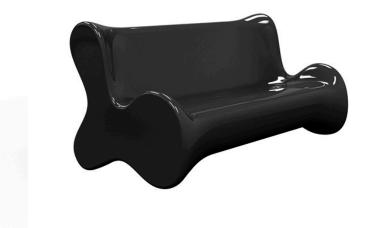

## Pal sofa by Karim Rashid

Pal is, as the name suggests, a friendly and modern line of indoor & outdoor furniture design by Karim Rashid for the Spanish brand Vondom. This collection is a selection of exclusive, minimalistic and colorful collections of design furniture.

### Description

Made of polyethylene resin by rotational moulding. 100% Recyclable. Item suitable for indoor and outdoor use. Available in different finishes.

Weight: 40.01 Kg