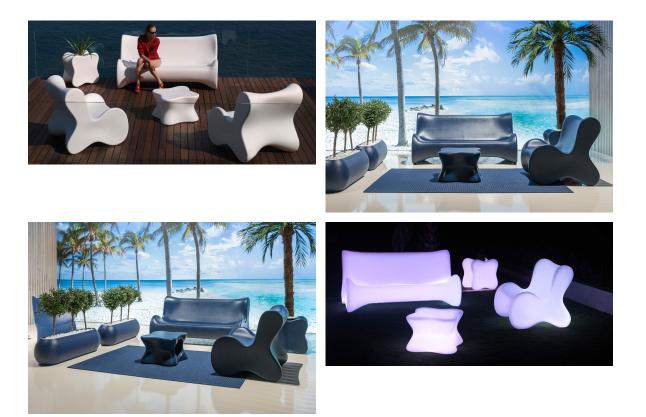

## Pal sofa by Karim Rashid

Pal is, as the name suggests, a friendly and modern line of indoor & outdoor furniture design by Karim Rashid for the Spanish brand Vondom. This collection is a selection of exclusive, minimalistic and colorful collections of design furniture.

### Ambients