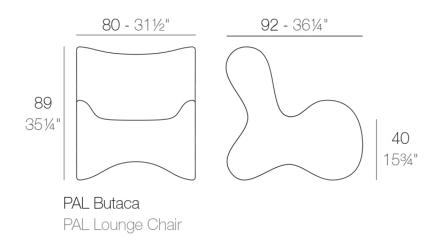

### Description

Made of polyethylene resin by rotational moulding. 100% Recyclable.Item suitable for indoor and outdoor use. Available in different finishes.

Weight: 20 Kg