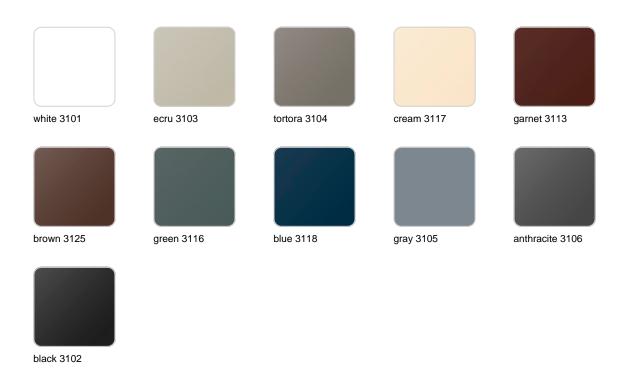

#### BASIC Ref. 51001

Matt Polyethylene

LACQUERED Ref. 51001F

Lacquered Polyethylene