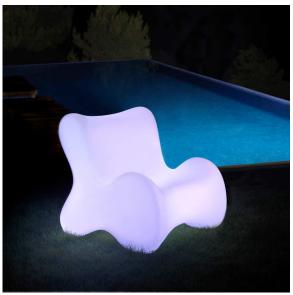

## lighting

WHITE LED Ref. 51001W

ice 2101

White internally lit unit with LED technology. Available only in matte ice white finish.

RGBW LED Ref. 51001L

Unit with internal lighting with RGBW LED technology and remote control unit for switching colors. Available only in matte ice white finish. Remote control included.

## **Ambients**