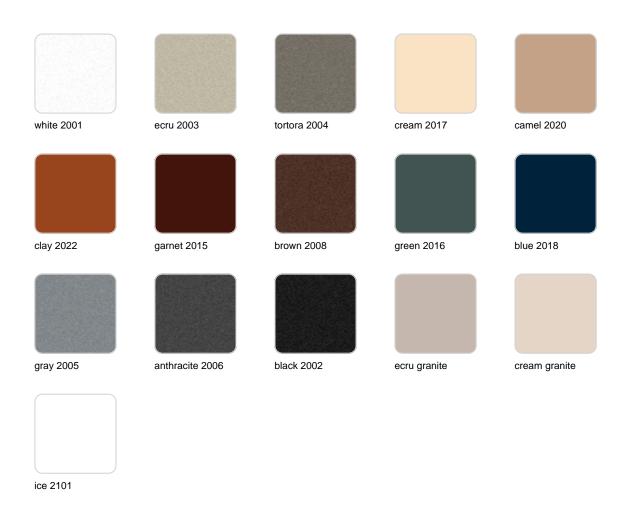

#### BASIC Ref. 51001

Matt Polyethylene

LACQUERED Ref. 51001F

Lacquered Polyethylene