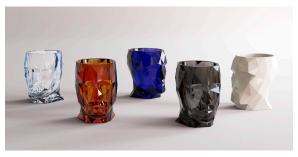

#### Description

Polycarbonate resin. Low viscosity, high strength. Injection Moulding. Shock Resistant. Light weight. Recyclable 100%.

Weight: 0.35 Kg

ADAN NANO GLOSSY maceta ADAN NANO GLOSSY pot

#### finishes

BASIC PC Ref. 49075

Polycarbonate resin. Low viscosity, high strength. Recyclable 100%.