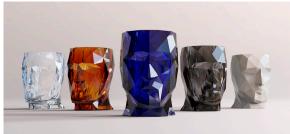

esa Sapey proposes a reinterpretation of design as a living, changing art. Inspired by the fascinating geometry of a diamond, Adan displays a robust and playful personality that seduces both indoors and outdoors. More than just a decorative object, each piece is a reflection of character and magnetism, evoking the essence of an art that is felt and transforms the environment at every angle.



### **VOUDOM**

### Info

#### Description

Polycarbonate resin. Low viscosity, high strength. Injection Moulding. Shock Resistant. Light weight. Recyclable 100%.

Weight: 0.35 Kg



ADAN NANO GLOSSY maceta ADAN NANO GLOSSY pot

## **VOUDOM**

### **Finishes**

#### finishes

BASIC PC Ref. 49075



Polycarbonate resin. Low viscosity, high strength. Recyclable 100%.

# **VOUDOM**

### **Ambients**