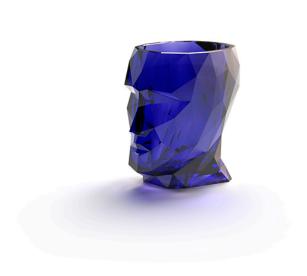

## Adan nano glossy

by Teresa Sapey

With the Adan collection, Teresa Sapey proposes a reinterpretation of design as a living, changing art. Inspired by the fascinating geometry of a diamond, Adan displays a robust and playful personality that seduces both indoors and outdoors. More than just a decorative object, each piece is a reflection of character and magnetism, evoking the essence of an art that is felt and transforms the environment at every angle.