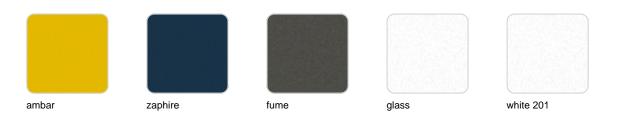

#### finishes

BASIC PC Ref. 49075

Polycarbonate resin. Low viscosity, high strength. Recyclable 100%.