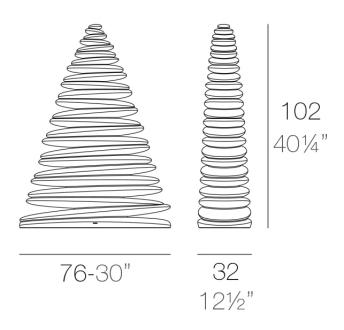

#### Description

Made of polyethylene resin by rotational moulding. 100% Recyclable. Item suitable for indoor and outdoor use. Available in different finishes.

Weight: 10.24 Kg

CHRISMY Árbol 100cm CHRISMY Tree 391/4"