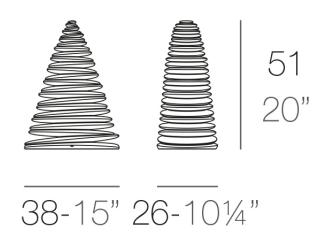

#### Description

Made of polyethylene resin by rotational moulding. 100% Recyclable. Item suitable for indoor and outdoor use. Available in different finishes.

Weight: 3.42 Kg

CHRISMY Árbol 50cm CHRISMY Tree 1934"