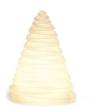

# Chrismy 0,5m

by Teresa Sapey

The Chrismy collection, designed by Teresa Sapey, is a contemporary take on the classic Christmas tree. Inspired by natural and organic forms, Chrismy rises with an undulating silhouette that evokes movement and lightness, providing a warm and enveloping atmosphere thanks to its interior lighting.

#### Description

Made of polyethylene resin by rotational moulding. 100% Recyclable. Item suitable for indoor and outdoor use. Available in different finishes.

Weight: 3.42 Kg

CHRISMY Árbol 50cm CHRISMY Tree 1934"