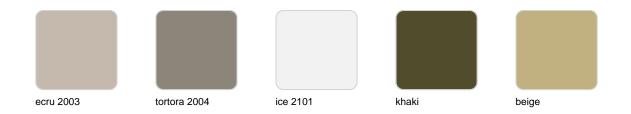

by Teresa Sapey, is a contemporary take on the classic Christmas tree. Inspired by natural and organic forms, Chrismy rises with an undulating silhouette that evokes movement and lightness, providing a warm and enveloping atmosphere thanks to its interior lighting.



## **VOUDOM**

## Info

### Description

Made of polyethylene resin by rotational moulding. 100% Recyclable. Item suitable for indoor and outdoor use. Available in different finishes.

Weight: 0.37 Kg



CHRISMY Nano Árbol 25cm CHRISMY Nano Tree 93/4"

# **VOUDOM**

## **Finishes**

### finishes

#### LACQUERED Ref. 49069F



### Lacquered Polyethylene

## lighting

WHITE LED Ref. 49069W





ice 2101

White internally lit unit with LED technology. Available only in matte ice white finish.

#### RGBW LED BATTERY Ref. 49069Y



Unit with internal lighting with battery-powered RGBW LED technology. Includes charger and remote control for switching colors and charger. Available only in matte ice white finish.