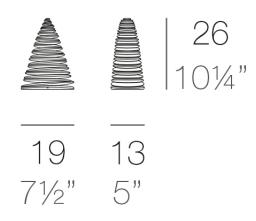

### Description

Made of polyethylene resin by rotational moulding. 100% Recyclable. Item suitable for indoor and outdoor use. Available in different finishes.

Weight: 0.37 Kg

CHRISMY Nano Árbol 25cm CHRISMY Nano Tree 93/4"