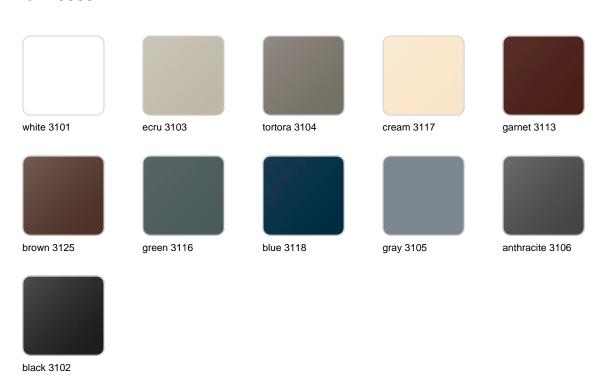

Products / Lamps / Nano Chrismy

# Nano chrismy

by Teresa Sapey

The Chrismy collection, designed by Teresa Sapey, is a contemporary take on the classic Christmas tree. Inspired by natural and organic forms, Chrismy rises with an undulating silhouette that evokes movement and lightness, providing a warm and enveloping atmosphere thanks to its interior lighting.



## **VOUDOM**

## Info

### Description

Made of polyethylene resin by rotational moulding. 100% Recyclable. Item suitable for indoor and outdoor use. Available in different finishes.

Weight: 0.37 Kg



CHRISMY Nano Árbol 25cm CHRISMY Nano Tree 93/4"

# **VOUDOM**

## **Finishes**

### finishes

#### LACQUERED Ref. 49069F



### Lacquered Polyethylene

## lighting

WHITE LED Ref. 49069W





ice 2101

White internally lit unit with LED technology. Available only in matte ice white finish.

#### RGBW LED BATTERY Ref. 49069Y



Unit with internal lighting with battery-powered RGBW LED technology. Includes charger and remote control for switching colors and charger. Available only in matte ice white finish.