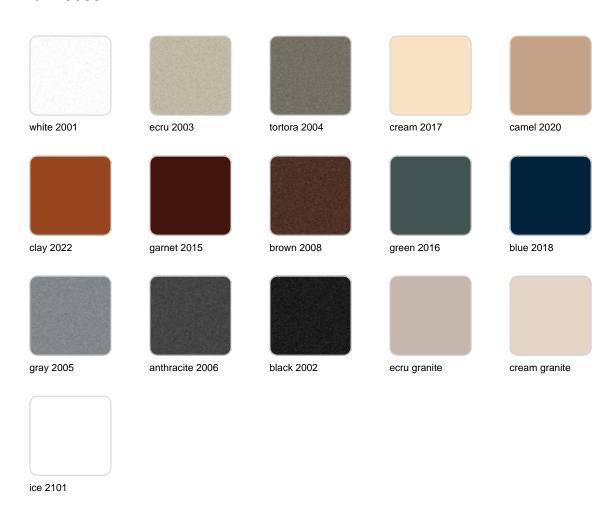

#### BASIC Ref. 49068A

Matt Polyethylene

LACQUERED Ref. 49068F

Lacquered Polyethylene