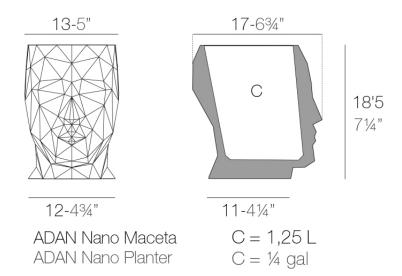

Products / Planters / Adan Nano Planter 13x17x18

#### Description

Pot made of polyethylene resin by rotational moulding. 100% Recyclable. Item suitable for indoor and outdoor use. Available in different finishes.

Weight: 0.4 Kg