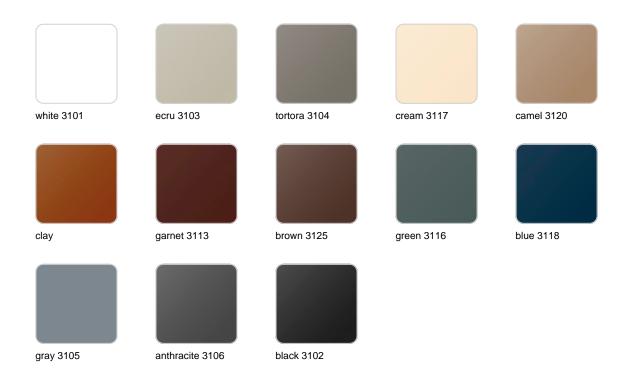

#### BASIC Ref. 49068A

Matt Polyethylene

LACQUERED Ref. 49068F

Lacquered Polyethylene