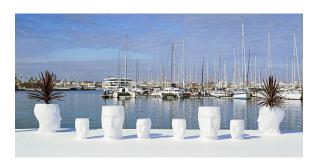

simultaneously via the DMX transmitter (not included). There are two options to choose from: Professional XLR DMX and Home WIFI DMX. (Remote control included).

Optional battery

RGBW LED BATTERY Ref. 49066Y



Unit with internal lighting with battery-powered RGBW LED technology. Includes charger and remote control for switching colors and charger. Available only in matte ice white finish.

RGBW LED DMX BATTERY Ref. 49066DY



Unit with internal lighting with RGBW LED technology and remote control unit for switching colors. Also controlLED by DMX-1024 (wireless), enabling communication between one or more products simultaneously via the DMX transmitter (not included). There are two options to choose from: Professional XLR DMX and Home WIFI DMX. (Remote control included).

## **Ambients**