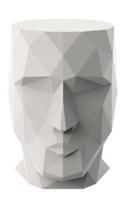

## Adan stool

by Teresa Sapey

With the Adan collection, Teresa Sapey proposes a reinterpretation of design as a living, changing art. Inspired by the fascinating geometry of a diamond, Adan displays a robust and playful personality that seduces both indoors and outdoors. More than just a decorative object, each piece is a reflection of character and magnetism, evoking the essence of an art that is felt and transforms the environment at every angle.

### Description

Made of polyethylene resin by rotational moulding.100% Recyclable. Item suitable for indoor and outdoor use. Available in different finishes.

Weight: 3.1 Kg

**ADAN Low Stool** 