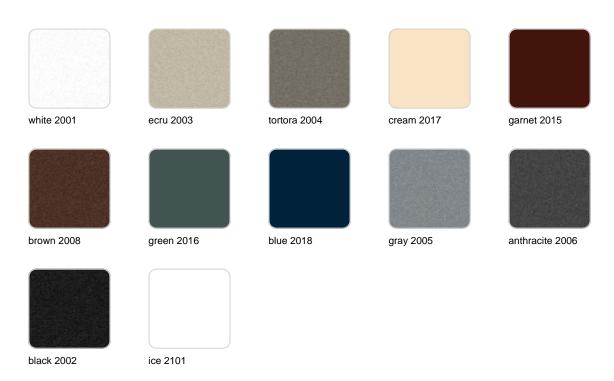

Products / Stools & Ottomans / Adan Stool

## Adan stool

by Teresa Sapey

With the Adan collection, Teresa Sapey proposes a reinterpretation of design as a living, changing art. Inspired by the fascinating geometry of a diamond, Adan displays a robust and playful personality that seduces both indoors and outdoors. More than just a decorative object, each piece is a reflection of character and magnetism, evoking the essence of an art that is felt and transforms the environment at every angle.



### Info

### Description

Made of polyethylene resin by rotational moulding.100% Recyclable. Item suitable for indoor and outdoor use. Available in different finishes.

Weight: 3.1 Kg

**ADAN Low Stool** 

### **Finishes**

### finishes

#### BASIC Ref. 49066



#### Matt Polyethylene

#### LACQUERED Ref. 49066F













brown 3125

green 3116

blue 3118

gray 3105

anthracite 3106



black 3102

Lacquered Polyethylene

### lighting

RGBW LED Ref. 49066L



ice 2101

Unit with internal lighting with RGBW LED technology and remote control unit for switching colors. Available only in matte ice white finish. Remote control included.

RGBW LED DMX Ref. 49066D



ice 2101

Unit with internal lighting with RGBW LED technology and remote control unit for switching colors. Also controlLED by DMX-1024 (wireless), enabling



communication between one or more products simultaneously via the DMX transmitter (not included). There are two options to choose from: Professional XLR DMX and Home WIFI DMX. (Remote control included).

Optional battery

RGBW LE