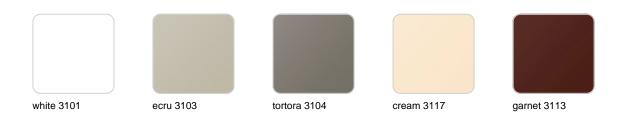

#### LACQUERED Ref. 49066F

brown 3125

green 3116

blue 3118

gray 3105

anthracite 3106

black 3102

Lacquered Polyethylene