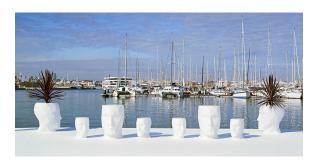

multaneously via the DMX transmitter (not included). There are two options to choose from: Professional XLR DMX and Home WIFI DMX. (Remote control included). Optional battery

RGBW LED BATTERY Ref. 49064Y



Unit with internal lighting with battery-powered RGBW LED technology. Includes charger and remote control for switching colors and charger. Available only in matte ice white finish.

RGBW LED DMX BATTERY Ref. 49064DY



Unit with internal lighting with RGBW LED technology and remote control unit for switching colors. Also controlLED by DMX-1024 (wireless), enabling communication between one or more products simultaneously via the DMX



transmitter (not included). There are two options to choose from: Professional XLR DMX and Home WIFI DMX. (Remote control included).

## **Ambients**