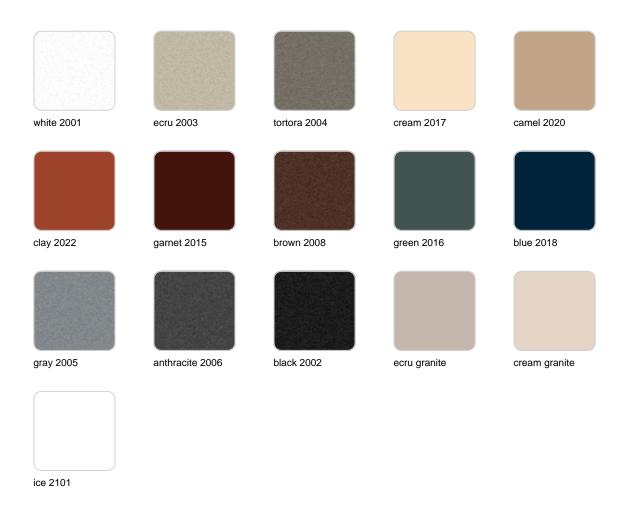

## **Finishes**

### finishes

#### BASIC Ref. 49064A

Matt Polyethylene

SELF-WATERING Ref. 49064R

Self-watering system included in all planters except those with basic finish