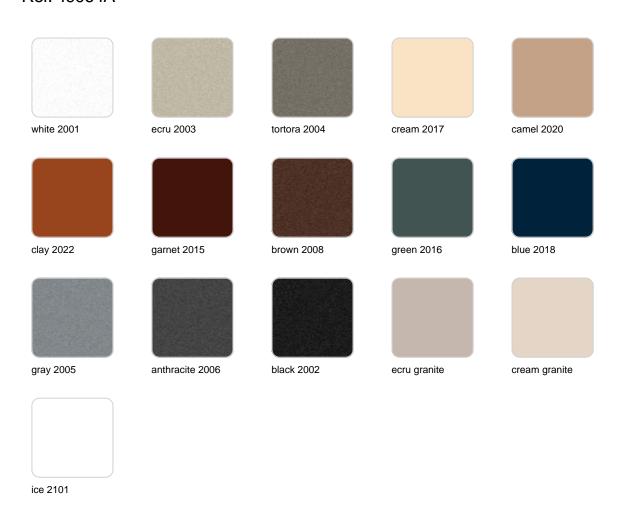

## **Finishes**

### finishes

#### BASIC Ref. 49064A

Matt Polyethylene

SELF-WATERING Ref. 49064R

Self-watering system included in all planters except those with basic finish

#### LACQUERED Ref. 49064F

Lacquered Polyethylene