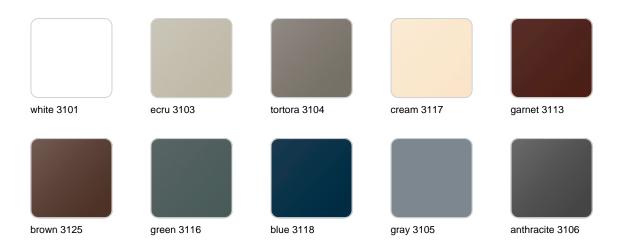

## **Finishes**

### finishes

#### LACQUERED Ref. 49064F

Lacquered Polyethylene