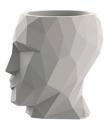

# Adan planter 30x41x42

by Teresa Sapey

With the Adan collection, Teresa Sapey proposes a reinterpretation of design as a living, changing art. Inspired by the fascinating geometry of a diamond, Adan displays a robust and playful personality that seduces both indoors and outdoors. More than just a decorative object, each piece is a reflection of character and magnetism, evoking the essence of an art that is felt and transforms the environment at every angle.

### Description

Pot made of polyethylene resin by rotational moulding. 100% Recyclable. Item suitable for indoor and outdoor use. Available in different finishes.

Weight: 3.52 Kg

30-11¾" 41-16¼"

27-10¾" 26-10¼"