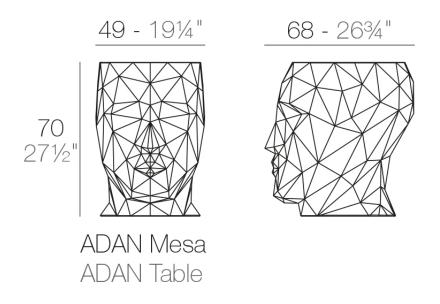

Products / Dining Tables / Adan Table 49x68x70

## Adan table 49x68x70 by Teresa Sapey

With the Adan collection, Teresa Sapey proposes a reinterpretation of design as a living, changing art. Inspired by the fascinating geometry of a diamond, Adan displays a robust and playful personality that seduces both indoors and outdoors. More than just a decorative object, each piece is a reflection of character and magnetism, evoking the essence of an art that is felt and transforms the environment at every angle.



## Info

### Description

Made of polyethylene resin by rotational moulding.100% Recyclable. Item suitable for indoor and outdoor use. Available in different finishes.

Weight: 8.5 Kg



### Finishes

finishes BASIC Ref. 49062 white 2001 ecru 2003 tortora 2004 cream 2017 camel 2020 blue 2018 clay 2022 garnet 2015 brown 2008 green 2016 gray 2005 anthracite 2006 black 2002 ecru granite cream granite



ice 2101

Matt Polyethylene

LACQUERED Ref. 49062F

| white 3101 | ecru 3103  | tortora 3104 | cream 3117 | garnet 3113     |
|------------|------------|--------------|------------|-----------------|
|            |            |              |            |                 |
| brown 3125 | green 3116 | blue 3118    | gray 3105  | anthracite 3106 |
|            |            |              |            |                 |

black 3102

#### Lacquered Polyethylene

### lighting

WHITE LED Ref. 49062W



ice 2101

White internally lit unit with LED technology. Available only in mat