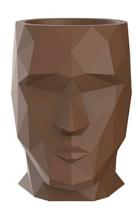

## Adan planter 49x68x70

by Teresa Sapey

With the Adan collection, Teresa Sapey proposes a reinterpretation of design as a living, changing art. Inspired by the fascinating geometry of a diamond, Adan displays a robust and playful personality that seduces both indoors and outdoors. More than just a decorative object, each piece is a reflection of character and magnetism, evoking the essence of an art that is felt and transforms the environment at every angle.

### Description

Pot made of polyethylene resin by rotational moulding. 100% Recyclable. Item suitable for indoor and outdoor use. Available in different finishes.

Weight: 10.02 Kg