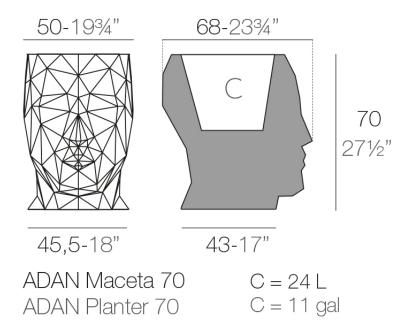

### Description

Pot made of polyethylene resin by rotational moulding. 100% Recyclable. Item suitable for indoor and outdoor use. Available in different finishes.

Weight: 10.02 Kg