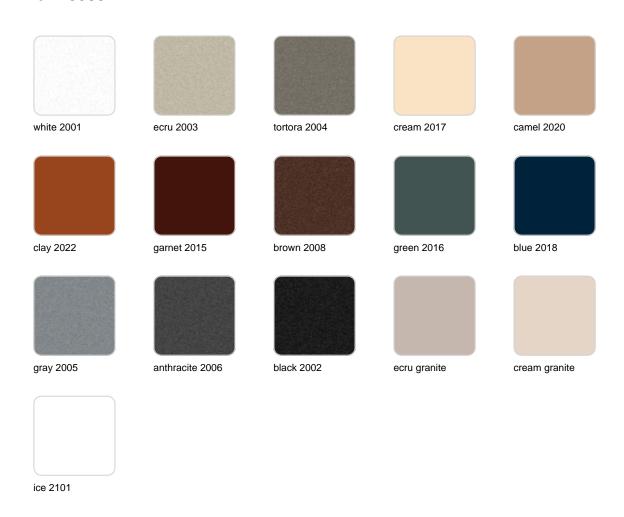

Products / Planters / Adan Planter 49x68x70

## Adan planter 49x68x70

by Teresa Sapey

With the Adan collection, Teresa Sapey proposes a reinterpretation of design as a living, changing art. Inspired by the fascinating geometry of a diamond, Adan displays a robust and playful personality that seduces both indoors and outdoors. More than just a decorative object, each piece is a reflection of character and magnetism, evoking the essence of an art that is felt and transforms the environment at every angle.



### Info

### Description

Pot made of polyethylene resin by rotational moulding. 100% Recyclable. Item suitable for indoor and outdoor use. Available in different finishes.

Weight: 10.02 Kg



### **Finishes**

### finishes

#### BASIC Ref. 49060A



Matt Polyethylene

SELF-WATERING Ref. 49060R



Self-watering system included in all planters except those with basic finish

#### LACQUERED Ref. 49060F







Lacquered Polyethylene

### lighting

WHITE LED Ref. 49060W



ice 2101

White internally lit unit with LED technology. Available only in matte ice white finish.

RGBW LED Ref. 49060L



ice 2101

Unit with internal lighting with RGBW LED technology and remote control unit for switching colors. Available only in matte ice white finish. Remote control included.

RGBW LED DMX Ref. 49060D





Unit with internal lighting with RGBW LED technology and remote control unit for switching colors. Also controlLED by DMX-1024 (wireless), enabling communication between one or more products simultaneously via the DMX transmitter (not included)