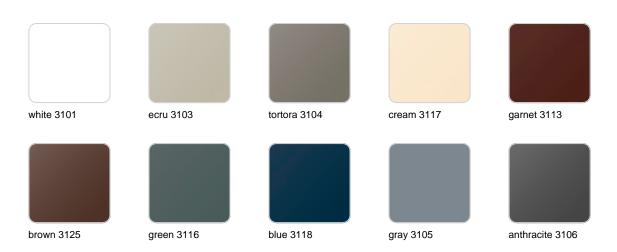

### **Finishes**

### finishes

#### BASIC Ref. 49060A

Matt Polyethylene

SELF-WATERING Ref. 49060R

Self-watering system included in all planters except those with basic finish

#### LACQUERED Ref. 49060F

Lacquered Polyethylene