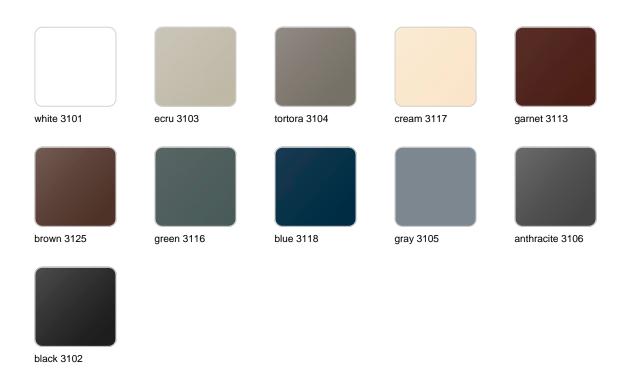

### **Finishes**

#### finishes

#### BASIC Ref. 49057A

Matt Polyethylene

LACQUERED Ref. 49057F

Lacquered Polyethylene