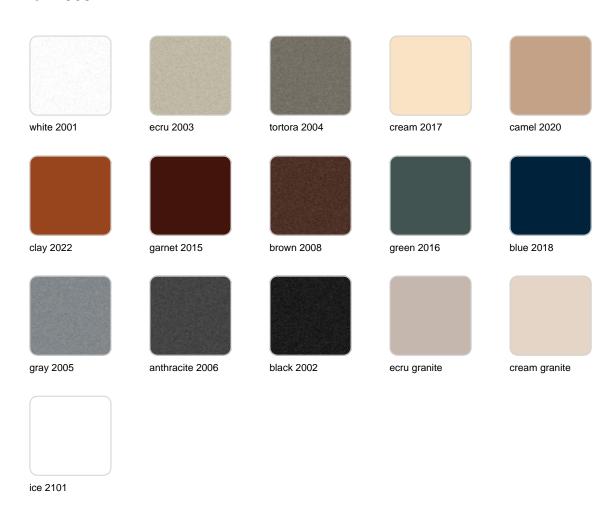

### **Finishes**

#### finishes

#### BASIC Ref. 49057A

Matt Polyethylene

LACQUERED Ref. 49057F

Lacquered Polyethylene