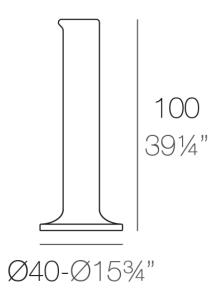

#### Description

Made of polyethylene resin by rotational moulding.100% Recyclable. Item suitable for indoor and outdoor use. Available in different finishes.

Weight: 5 Kg

PIPE Maceta 100 C = 3,5 LPIPE Planter 100 C = 1 gal