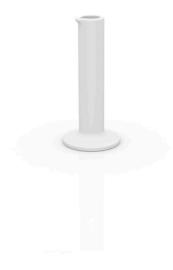

## Chemistubes pipe Ø30×65 by Teresa Sapey

CHEMISTUBES, is based on "decontextualization". A new object is produced through increasing the size (intervention in scale), using different materials to the original one (in this case, the ecological material of resin of polyethylene using the technique of rotational moulding), and changing the original use for which an object was first designed. What a laboratory container was before is now a designer planter decorative IN&OUT item.

### Description

Made of polyethylene resin by rotational moulding.100% Recyclable. Item suitable for indoor and outdoor use. Available in different finishes.