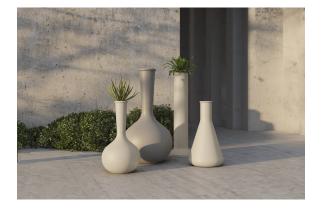

## Chemistubes pipe Ø30×65 by Teresa Sapey

CHEMISTUBES, is based on "decontextualization". A new object is produced through increasing the size (intervention in scale), using different materials to the original one (in this case, the ecological material of resin of polyethylene using the technique of rotational moulding), and changing the original use for which an object was first designed. What a laboratory container was before is now a designer planter decorative IN&OUT item.