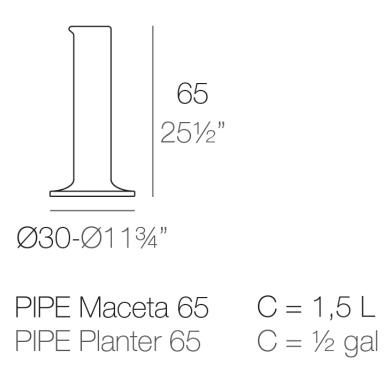

Products / Objects / Chemistubes Pipe ø30×65

## Chemistubes pipe Ø30×65 by Teresa Sapey

CHEMISTUBES, is based on "decontextualization". A new object is produced through increasing the size (intervention in scale), using different materials to the original one (in this case, the ecological material of resin of polyethylene using the technique of rotational moulding), and changing the original use for which an object was first designed. What a laboratory container was before is now a designer planter decorative IN&OUT item.

### Description

Made of polyethylene resin by rotational moulding.100% Recyclable. Item suitable for indoor and outdoor use. Available in different finishes.