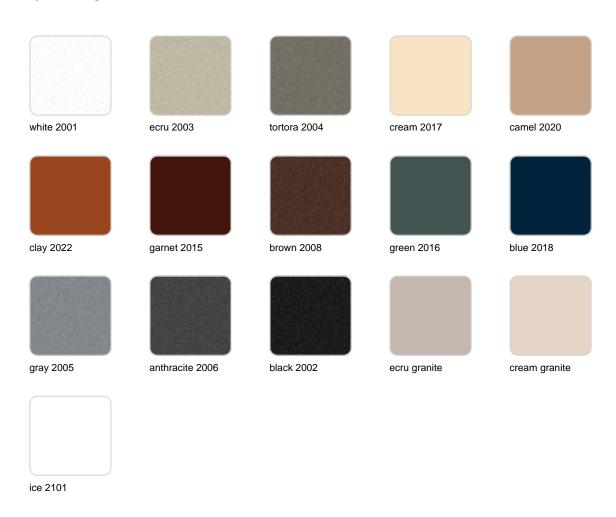

## **Finishes**

### finishes

#### BASIC Ref. 47178A

Matt Polyethylene

SELF-WATERING Ref. 47178R

#### LACQUERED Ref. 47178F

Lacquered Polyethylene

### lighting

WHITE LED Ref. 47178W

ice 2101

White internally lit unit with LED technology. Available only in matte ice white finish.

RGBW LED Ref. 47178L

ice 2101

Unit with internal lighting with RGBW LED technology and remote control unit for switching colors. Available only in matte ice white finish. Remote control included.