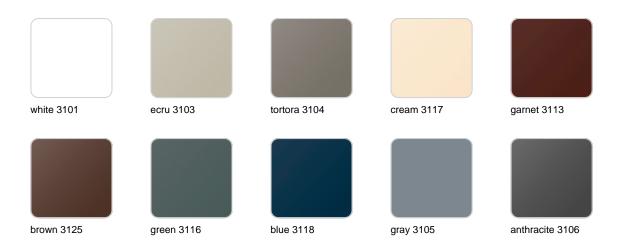

## **Finishes**

### finishes

#### BASIC Ref. 47178A

Matt Polyethylene

SELF-WATERING Ref. 47178R

#### LACQUERED Ref. 47178F

Lacquered Polyethylene