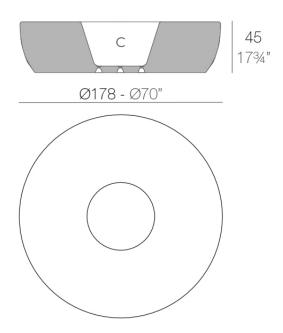

### Description

Pot made of polyethylene resin by rotational moulding. 100% Recyclable. Item suitable for indoor and outdoor use. Available in different finishes.

Weight: 60 Kg

VASES Isla. Grosor Acolchado Isla: 4 cm.
VASES Island. Thick Cushion: 4 cm / 1 ½"

 $C = \emptyset 69 \times 39 \text{ cm}$  $C = \emptyset 27 \frac{1}{4} \times 15 \frac{1}{4} = 0$ 