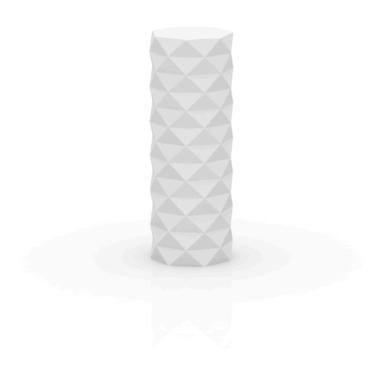

## Marquis lamps ø30×83

by JM Ferrero

Marquis, designed by <u>Estudi{H}ac</u> for <u>Vondom</u>, is a planters collection **originating from the inspiration of diamond cutting**. Its polygonal design recalls facets created through cutting. It also **includes a design table lamp**.

### Description

Made of polyethylene resin by rotational moulding. 100% Recyclable. Item suitable for indoor and outdoor use. Available in different finishes.

Weight: 4.5 Kg

MARQUIS Lámpara Ø30x83 MARQUIS Lamp Ø11¾"x32¾"