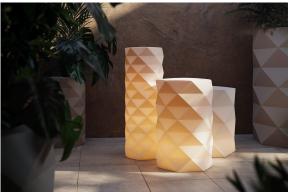

### lighting

WHITE LED Ref. 47090W

ice 2101

White internally lit unit with LED technology. Available only in matte ice white finish.

RGBW LED Ref. 47090L

ice 2101

Unit with internal lighting with RGBW LED technology and remote control unit for switching colors. Available only in matte ice white finish. Remote control included.

### **Ambients**