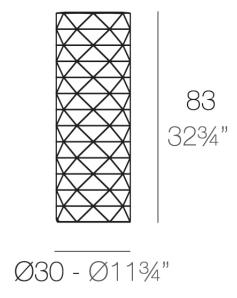

### Description

Made of polyethylene resin by rotational moulding. 100% Recyclable. Item suitable for indoor and outdoor use. Available in different finishes.

Weight: 4.5 Kg

MARQUIS Lámpara Ø30x83 MARQUIS Lamp Ø11¾"x32¾"