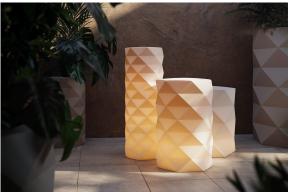

# Marquis lamps ø25×54

by JM Ferrero

Marquis, designed by <u>Estudi{H}ac</u> for <u>Vondom</u>, is a planters collection **originating from the inspiration of diamond cutting**. Its polygonal design recalls facets created through cutting. It also **includes a design table lamp**.

### lighting

WHITE LED Ref. 47088W

ice 2101

White internally lit unit with LED technology. Available only in matte ice white finish.

RGBW LED Ref. 47088L

ice 2101

Unit with internal lighting with RGBW LED technology and remote control unit for switching colors. Available only in matte ice white finish. Remote control included.