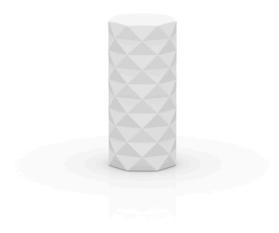

# Marquis lamps ø25×54

by JM Ferrero

Marquis, designed by <u>Estudi{H}ac</u> for <u>Vondom</u>, is a planters collection **originating from the inspiration of diamond cutting**. Its polygonal design recalls facets created through cutting. It also **includes a design table lamp**.

### Description

Made of polyethylene resin by rotational moulding. 100% Recyclable. Item suitable for indoor and outdoor use. Available in different finishes.

Weight: 2.5 Kg

MARQUIS Lámpara Ø25x54 MARQUIS Lamp Ø93/4"x211/4"