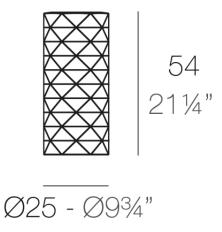

### Description

Made of polyethylene resin by rotational moulding. 100% Recyclable. Item suitable for indoor and outdoor use. Available in different finishes.

Weight: 2.5 Kg

MARQUIS Lámpara Ø25x54 MARQUIS Lamp Ø93/4"x211/4"