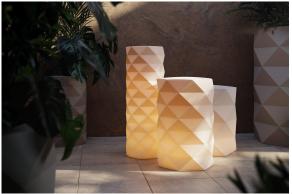

### lighting

WHITE LED Ref. 47087W

ice 2101

White internally lit unit with LED technology. Available only in matte ice white finish.

RGBW LED Ref. 47087L

ice 2101

Unit with internal lighting with RGBW LED technology and remote control unit for switching colors. Available only in matte ice white finish. Remote control included.

### **Ambients**