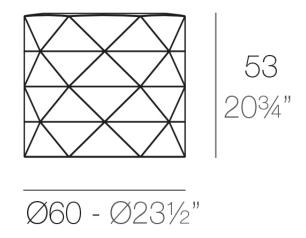

Products / Lamps / Marquis Lamps ø60x53

# Marquis lamps ø60×53

by JM Ferrero

Marquis, designed by <u>Estudi{H}ac</u> for <u>Vondom</u>, is a planters collection **originating from the inspiration of diamond cutting**. Its polygonal design recalls facets created through cutting. It also **includes a design table lamp**.

### Description

Made of polyethylene resin by rotational moulding. 100% Recyclable. Item suitable for indoor and outdoor use. Available in different finishes.

Weight: 7 Kg

MARQUIS Lámpara Ø60x53 MARQUIS Lamp Ø231/2"x203/4"