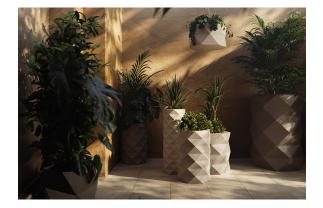

## Marquis hanging planter Ø50×26 by JM Ferrero

Marquis, designed by <u>Estudi{H}ac</u> for <u>Vondom</u>, is a planters collection **originating from the inspiration of diamond cutting**. Its polygonal design recalls facets created through cutting. It also **includes a design table lamp**.