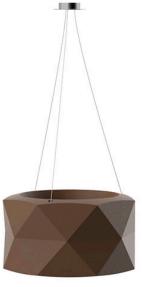

Products / Planters / Marquis Hanging Planter ø50×26

## Marquis hanging planter Ø50×26 by JM Ferrero

Marquis, designed by <u>Estudi{H}ac</u> for <u>Vondom</u>, is a planters collection **originating from the inspiration of diamond cutting**. Its polygonal design recalls facets created through cutting. It also **includes a design table lamp**.