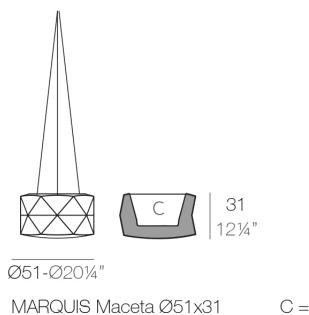

#### Description

Made of polyethylene resin by rotational moulding. 100% Recyclable. Item suitable for indoor and outdoor use. Available in different finishes.

Weight: 4.5 Kg

MARQUIS Maceta Ø51x31C = 3 LMARQUIS Planter Ø201/4"x121/4"C = 3/4 gal