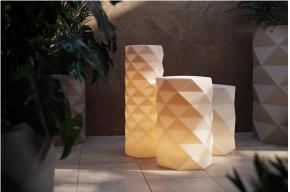

### lighting

WHITE LED Ref. 47085W

ice 2101

White internally lit unit with LED technology. Available only in matte ice white finish.

RGBW LED Ref. 47085L

ice 2101

Unit with internal lighting with RGBW LED technology and remote control unit for switching colors. Available only in matte ice white finish. Remote control included.

## **Ambients**