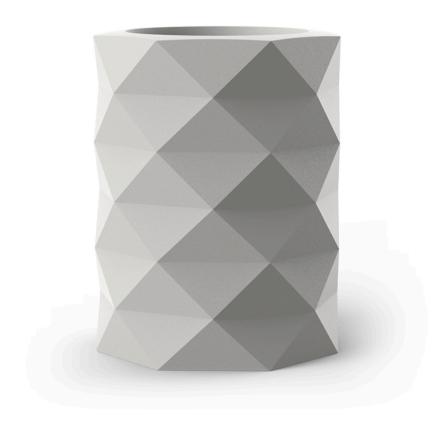

# Marquis planter ø80×100

by JM Ferrero

Marquis, designed by <u>Estudi{H}ac</u> for <u>Vondom</u>, is a planters collection **originating from the inspiration of diamond cutting**. Its polygonal design recalls facets created through cutting. It also **includes a design table lamp**.

### Description

Made of polyethylene resin by rotational moulding. 100% Recyclable. Item suitable for indoor and outdoor use. Available in different finishes.

Weight: 19.5 Kg