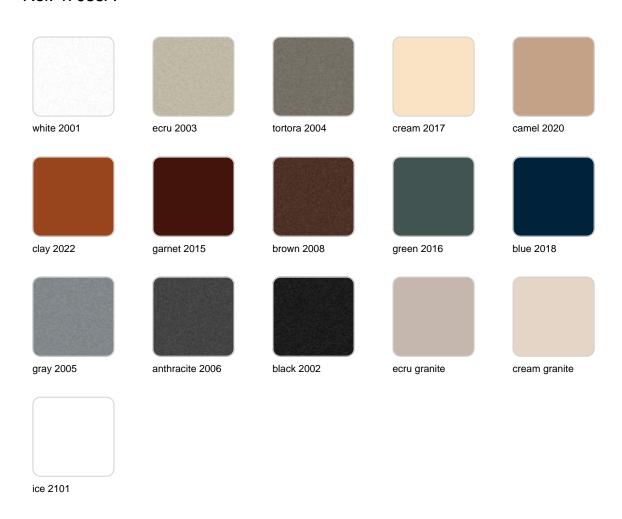

Products / Planters / Marquis Planter ø80×100

# Marquis planter ø80×100

by JM Ferrero

Marquis, designed by <u>Estudi{H}ac</u> for <u>Vondom</u>, is a planters collection **originating from the inspiration of diamond cutting**. Its polygonal design recalls facets created through cutting. It also **includes a design table lamp**.



### Info

### Description

Made of polyethylene resin by rotational moulding. 100% Recyclable. Item suitable for indoor and outdoor use. Available in different finishes.

Weight: 19.5 Kg



### **Finishes**

### finishes

#### BASIC Ref. 47085A



Matt Polyethylene

SELF-WATERING Ref. 47085R



Self-watering system included in all planters except those with basic finish

#### LACQUERED Ref. 47085F







Lacquered Polyethylene

### lighting

WHITE LED Ref. 47085W



ice 2101

White internally lit unit with LED technology. Available only in matte ice white finish.

RGBW LED Ref. 47085L



ice 2101

Unit with internal lighting with RGBW LED technology and remote control unit for switching colors. Available only in matte ice white finish. Remote control included.

RGBW LED DMX Ref. 47085D





Unit with internal lighting with RGBW LED technology and remote control unit for switching colors. Also controlLED by DMX-1024 (wireless), enabling communication between one or more products simultaneously via the DMX transmitter (not included)