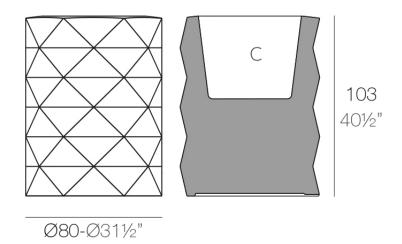

### Info

### Description

Made of polyethylene resin by rotational moulding. 100% Recyclable. Item suitable for indoor and outdoor use. Available in different finishes.

Weight: 19.5 Kg