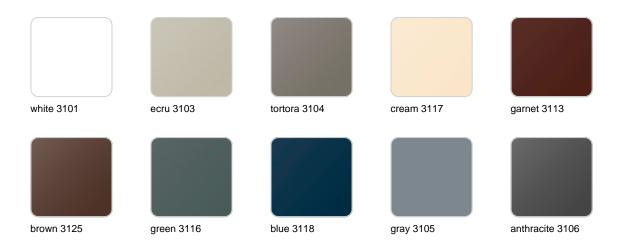

### **Finishes**

### finishes

#### BASIC Ref. 47085A

Matt Polyethylene

SELF-WATERING Ref. 47085R

Self-watering system included in all planters except those with basic finish

#### LACQUERED Ref. 47085F

Lacquered Polyethylene