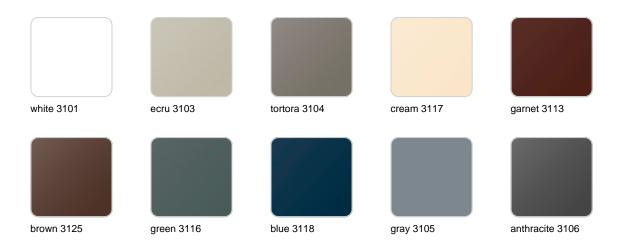

## **Finishes**

### finishes

#### BASIC Ref. 47083A

Matt Polyethylene

SELF-WATERING Ref. 47083R

Self-watering system included in all planters except those with basic finish

#### LACQUERED Ref. 47083F

Lacquered Polyethylene