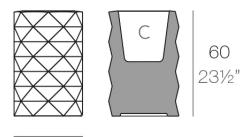

### Description

Made of polyethylene resin by rotational moulding. 100% Recyclable. Item suitable for indoor and outdoor use. Available in different finishes.

Weight: 5.5 Kg

Ø40-Ø15¾"

MARQUIS Maceta Ø40x60 C = 23 L MARQUIS Planter Ø15¾"x23½" C = 6 gal