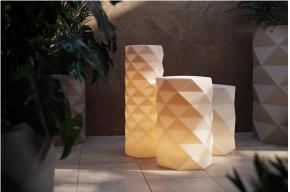

DMX transmitter (not included). There are two options to choose from: Professional XLR DMX and Home WIFI DMX. (Remote control included). Optional battery

**RGBW LED BATTERY** Ref. 47083Y



Unit with internal lighting with battery-powered RGBW LED technology. Includes charger and remote control for switching colors and charger. Available only in matte ice white finish.

**RGBW LED DMX BATTERY** Ref. 47083DY



ice 2101

Unit with internal lighting with RGBW LED technology and remote control unit for switching colors. Also controlLED by DMX-1024 (wireless), enabling communication between one or more products simultaneously via the DMX



transmitter (not included). There are two options to choose from: Professional XLR DMX and Home WIFI DMX. (Remote control included).

## **Ambients**