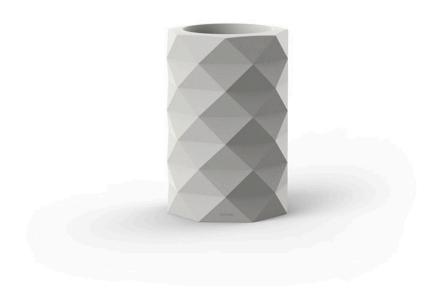

# Marquis planter ø40×60

by JM Ferrero

Marquis, designed by <u>Estudi{H}ac</u> for <u>Vondom</u>, is a planters collection **originating from the inspiration of diamond cutting**. Its polygonal design recalls facets created through cutting. It also **includes a design table lamp**.

### Description

Made of polyethylene resin by rotational moulding. 100% Recyclable. Item suitable for indoor and outdoor use. Available in different finishes.

Weight: 5.5 Kg

Ø40-Ø15¾"

MARQUIS Maceta Ø40x60 C = 23 L MARQUIS Planter Ø15¾"x23½" C = 6 gal