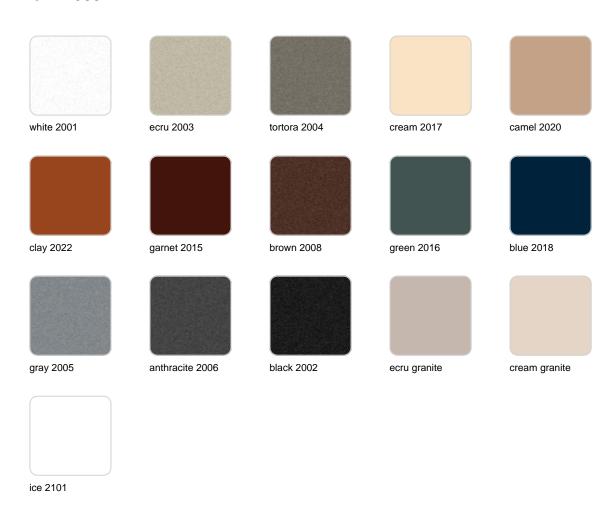

### finishes

#### BASIC Ref. 47083A

Matt Polyethylene

SELF-WATERING Ref. 47083R

Self-watering system included in all planters except those with basic finish

#### LACQUERED Ref. 47083F

Lacquered Polyethylene