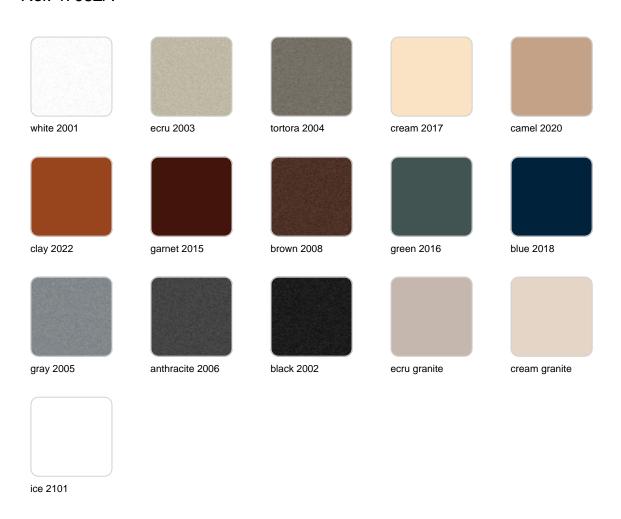

Products / Planters / Marquis Planter ø25x53

# Marquis planter ø25×53

by JM Ferrero

Marquis, designed by <u>Estudi{H}ac</u> for <u>Vondom</u>, is a planters collection **originating from the inspiration of diamond cutting**. Its polygonal design recalls facets created through cutting. It also **includes a design table lamp**.



### Info

## Description

Made of polyethylene resin by rotational moulding. 100% Recyclable. Item suitable for indoor and outdoor use. Available in different finishes.

Weight: 2.5 Kg



### **Finishes**

#### finishes

#### BASIC Ref. 47082A



Matt Polyethylene

SELF-WATERING Ref. 47082R



Self-watering system included in all planters except those with basic finish

#### LACQUERED Ref. 47082F







Lacquered Polyethylene

#### lighting

WHITE LED Ref. 47082W



ice 2101

White internally lit unit with LED technology. Available only in matte ice white finish.

RGBW LED Ref. 47082L



ice 2101

Unit with internal lighting with RGBW LED technology and remote control unit for switching colors. Available only in matte ice white finish. Remote control included.

RGBW LED DMX Ref. 47082D





Unit with internal lighting with RGBW LED technology and remote control unit for switching colors. Also controlLED by DMX-1024 (wireless), enabling communication between one or more products simultaneously via the DMX transmitter (not included