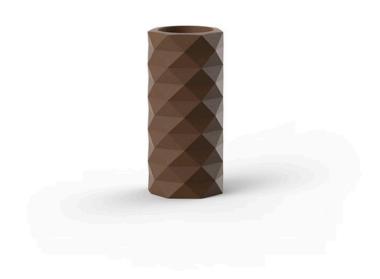

# Marquis planter ø25×53

by JM Ferrero

Marquis, designed by <u>Estudi{H}ac</u> for <u>Vondom</u>, is a planters collection **originating from the inspiration of diamond cutting**. Its polygonal design recalls facets created through cutting. It also **includes a design table lamp**.

## Description

Made of polyethylene resin by rotational moulding. 100% Recyclable. Item suitable for indoor and outdoor use. Available in different finishes.

Weight: 2.5 Kg