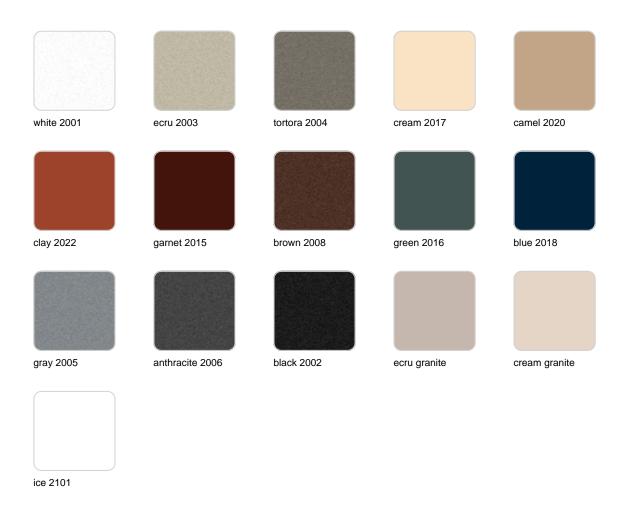

Products / Planters / Marquis Planter ø25x53

# Marquis planter ø25×53

by JM Ferrero

Marquis, designed by <u>Estudi{H}ac</u> for <u>Vondom</u>, is a planters collection **originating from the inspiration of diamond cutting**. Its polygonal design recalls facets created through cutting. It also **includes a design table lamp**.



### Info

## Description

Made of polyethylene resin by rotational moulding. 100% Recyclable. Item suitable for indoor and outdoor use. Available in different finishes.

Weight: 2.5 Kg



### **Finishes**

#### finishes

#### BASIC Ref. 47082A



Matt Polyethylene

SELF-WATERING Ref. 47082R



Self-watering system included in all planters except those with basic finish

#### LACQUERED Ref. 47082F







Lacquered Polyethylene

#### lighting

WHITE LED Ref. 47082W



ice 2101

White internally lit unit with LED technology. Available only in matte ice white finish.

RGBW LED Ref. 47082L



ice 2101

Unit with internal lighting with RGBW LED technology and remote control unit for switching colors. Available only in matte ice white finish. Remote control included.

RGBW LED DMX Ref. 47082D





Unit with internal lighting with RGBW LED technology and remote control unit for switching colors. Also controlLED by DMX-1024 (wireless), enabling communication between one or more products simultaneously via the DMX transmitter (not included). There are two options to choose from: Profess