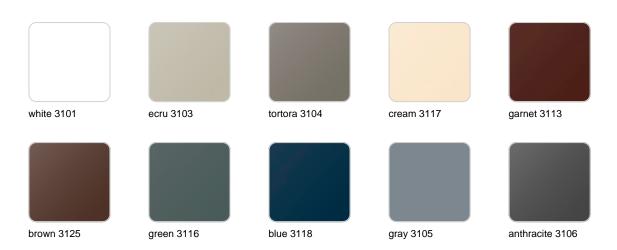

### **Finishes**

#### finishes

#### BASIC Ref. 47082A

Matt Polyethylene

SELF-WATERING Ref. 47082R

Self-watering system included in all planters except those with basic finish

#### LACQUERED Ref. 47082F

Lacquered Polyethylene