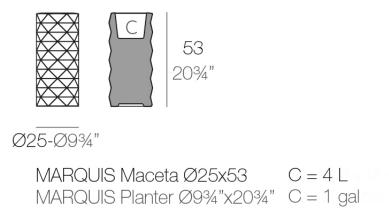

Products / Planters / Marquis Planter ø25x53

# Marquis planter ø25×53

by JM Ferrero

Marquis, designed by <u>Estudi{H}ac</u> for <u>Vondom</u>, is a planters collection **originating from the inspiration of diamond cutting**. Its polygonal design recalls facets created through cutting. It also **includes a design table lamp**.



### Info

## Description

Made of polyethylene resin by rotational moulding. 100% Recyclable. Item suitable for indoor and outdoor use. Available in different finishes.

Weight: 2.5 Kg



### **Finishes**

#### finishes

#### BASIC Ref. 47082A



Matt Polyethylene

SELF-WATERING Ref. 47082R



Self-watering system included in all planters except those with basic finish

#### LACQUERED Ref. 47082F







Lacquered Polyethylene

#### lighting

WHITE LED Ref. 47082W



ice 2101

White internally lit unit with LED technology. Available only in matte ice white finish.

RGBW LED Ref. 47082L



ice 2101

Unit with internal lighting with RGBW LED technology and remote control unit for switching colors. Available only in matte ice white finish. Remote control included.

RGBW LED DMX Ref. 47082D





Unit with internal lighting with RGBW LED technology and remote control unit for switching colors. Also controlLED by DMX-1024 (wireless), enabling communication between one or more pr