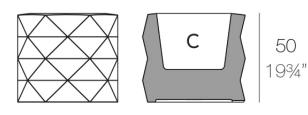

### Description

Made of polyethylene resin by rotational moulding. 100% Recyclable. Item suitable for indoor and outdoor use. Available in different finishes.

Weight: 8.5 Kg

Ø60-Ø23½"

MARQUIS Maceta  $\varnothing$ 60x50 C = 60 L MARQUIS Planter  $\varnothing$ 23½"x19¾" C = 15¾ gal