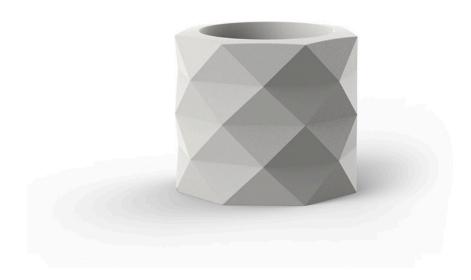

# Marquis planter ø60×50

by JM Ferrero

Marquis, designed by <u>Estudi{H}ac</u> for <u>Vondom</u>, is a planters collection **originating from the inspiration of diamond cutting**. Its polygonal design recalls facets created through cutting. It also **includes a design table lamp**.

### Description

Made of polyethylene resin by rotational moulding. 100% Recyclable. Item suitable for indoor and outdoor use. Available in different finishes.

Weight: 8.5 Kg

Ø60-Ø23½"

MARQUIS Maceta  $\varnothing$ 60x50 C = 60 L MARQUIS Planter  $\varnothing$ 23½"x19¾" C = 15¾ gal