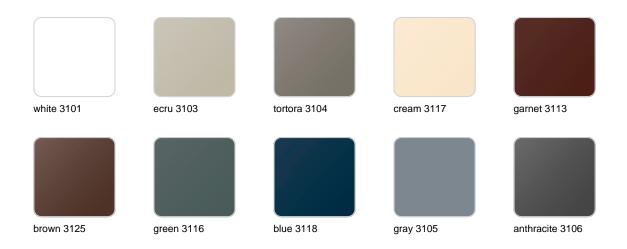

## **Finishes**

#### finishes

#### BASIC Ref. 47081A

Matt Polyethylene

SELF-WATERING Ref. 47081R

Self-watering system included in all planters except those with basic finish

#### LACQUERED Ref. 47081F

Lacquered Polyethylene