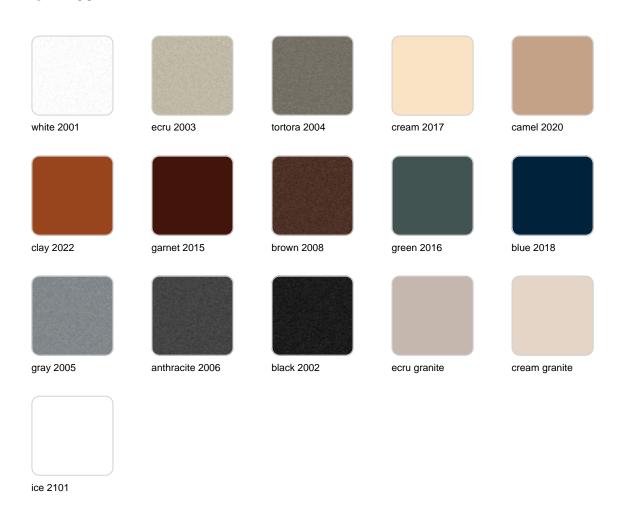

Products / Planters / Marquis Planter ø60x50

# Marquis planter ø60×50

by JM Ferrero

Marquis, designed by <u>Estudi{H}ac</u> for <u>Vondom</u>, is a planters collection **originating from the inspiration of diamond cutting**. Its polygonal design recalls facets created through cutting. It also **includes a design table lamp**.



### Info

### Description

Made of polyethylene resin by rotational moulding. 100% Recyclable. Item suitable for indoor and outdoor use. Available in different finishes.

Weight: 8.5 Kg



Ø60-Ø23½"

MARQUIS Maceta  $\varnothing$ 60x50 C = 60 L MARQUIS Planter  $\varnothing$ 23½"x19¾" C = 15¾ gal

## **Finishes**

#### finishes

#### BASIC Ref. 47081A



Matt Polyethylene

SELF-WATERING Ref. 47081R



Self-watering system included in all planters except those with basic finish

#### LACQUERED Ref. 47081F







Lacquered Polyethylene

### lighting

WHITE LED Ref. 47081W



ice 2101

White internally lit unit with LED technology. Available only in matte ice white finish.

RGBW LED Ref. 47081L



ice 2101

Unit with internal lighting with RGBW LED technology and remote control unit for switching colors. Available only in matte ice white finish. Remote control included.

RGBW LED DMX Ref. 47081D





Unit with internal lighting with RGBW LED technology and remote control unit for switching colors. Also controlLED by DMX-1024 (wireless), enabling communication between one or more products simultaneously via the DMX transmitter (not included)