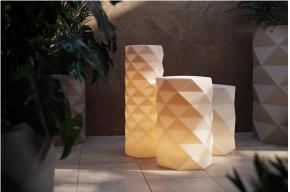

### lighting

WHITE LED Ref. 47081W

ice 2101

White internally lit unit with LED technology. Available only in matte ice white finish.

RGBW LED Ref. 47081L

ice 2101

Unit with internal lighting with RGBW LED technology and remote control unit for switching colors. Available only in matte ice white finish. Remote control included.

RGBW LED DMX Ref. 47081D

Unit with internal lighting with RGBW LED technology and remote control unit for switching colors. Also controlLED by DMX-1024 (wireless), enabling communication between one or more products simultaneously via the DMX transmitter (not included). There are two options to choose from: Professional XLR DMX and Home WIFI DMX. (Remote control included). Optional battery

**RGBW LED BATTERY** Ref. 47081Y

Unit with internal lighting with battery-powered RGBW LED technology. Includes charger and remote control for switching colors and charger. Available only in matte ice white finish.

**RGBW LED DMX BATTERY** Ref. 47081DY

ice 2101

Unit with internal lighting with RGBW LED technology and remote control unit for switching colors. Also controlLED by DMX-1024 (wireless), enabling communication between one or more products simultaneously via the DMX

transmitter (not included). There are two options to choose from: Professional XLR DMX and Home WIFI DMX. (Remote control included).

## **Ambients**