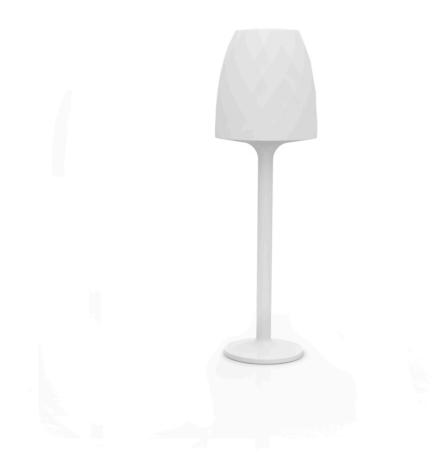

### Vases floor lamp Ø68×220 by JM Ferrero

VASES Collection, is made up of <u>flowerpots</u>, <u>furniture</u> and <u>lighting</u> designed by the <u>Valencian designer JM Ferrero</u>. It's shapes were inspired by diamond cutting, producing pieces of clear-cut shapes and great style, creating a big visual impact.

#### Description

Made of polyethylene resin by rotational moulding. 100% Recyclable. Item suitable for indoor and outdoor use. Available in different finishes.

Weight: 4.02 Kg