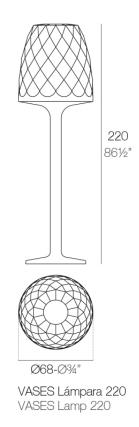

Products / Lamps / Vases Floor Lamp ø68×220

### Vases floor lamp Ø68×220 by JM Ferrero

VASES Collection, is made up of <u>flowerpots</u>, <u>furniture</u> and <u>lighting</u> designed by the <u>Valencian designer JM Ferrero</u>. It's shapes were inspired by diamond cutting, producing pieces of clear-cut shapes and great style, creating a big visual impact.

#### Description

Made of polyethylene resin by rotational moulding. 100% Recyclable. Item suitable for indoor and outdoor use. Available in different finishes.

Weight: 4.02 Kg