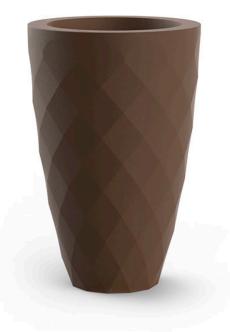

## Vases planter Ø65×100 by JM Ferrero

VASES Collection, is made up of <u>flowerpots</u>, <u>furniture</u> and <u>lighting</u> designed by the <u>Valencian designer JM Ferrero</u>. It's shapes were inspired by diamond cutting, producing pieces of clear-cut shapes and great style, creating a big visual impact.

#### Description

Pot made of polyethylene resin by rotational moulding.100% Recyclable. Item suitable for indoor and outdoor use. Available in different finishes.

Weight: 12.5 Kg