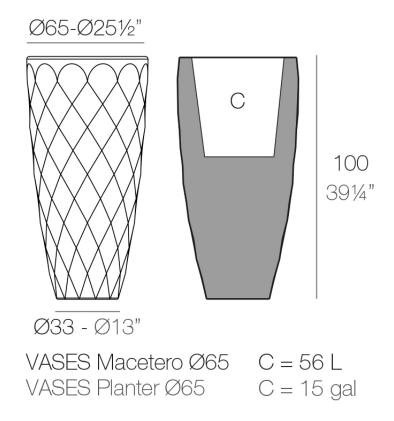

#### Description

Pot made of polyethylene resin by rotational moulding.100% Recyclable. Item suitable for indoor and outdoor use. Available in different finishes.

Weight: 12.5 Kg