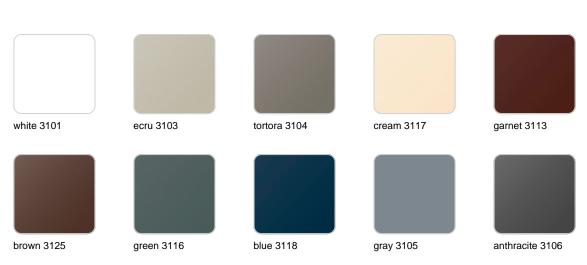

### Finishes

finishes

| BASIC<br>Ref. 47065A |                 |              |              |               |
|----------------------|-----------------|--------------|--------------|---------------|
|                      |                 |              |              |               |
| white 2001           | ecru 2003       | tortora 2004 | cream 2017   | camel 2020    |
| clay 2022            | garnet 2015     | brown 2008   | green 2016   | blue 2018     |
|                      |                 |              |              |               |
| gray 2005            | anthracite 2006 | black 2002   | ecru granite | cream granite |
|                      |                 |              |              |               |

ice 2101

Matt Polyethylene

SELF-WATERING Ref. 47065R

| white 2001 | ecru 2003       | tortora 2004 | cream 2017   | camel 2020    |
|------------|-----------------|--------------|--------------|---------------|
|            |                 |              |              |               |
| clay 2022  | garnet 2015     | brown 2008   | green 2016   | blue 2018     |
|            |                 |              |              |               |
| gray 2005  | anthracite 2006 | black 2002   | ecru granite | cream granite |
|            |                 |              |              |               |