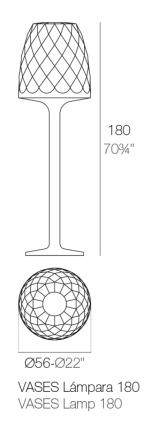

Products / Lamps / Vases Floor Lamp ø56×180

### Vases floor lamp Ø56×180 by JM Ferrero

VASES Collection, is made up of <u>flowerpots</u>, <u>furniture</u> and <u>lighting</u> designed by the <u>Valencian designer JM Ferrero</u>. It's shapes were inspired by diamond cutting, producing pieces of clear-cut shapes and great style, creating a big visual impact.