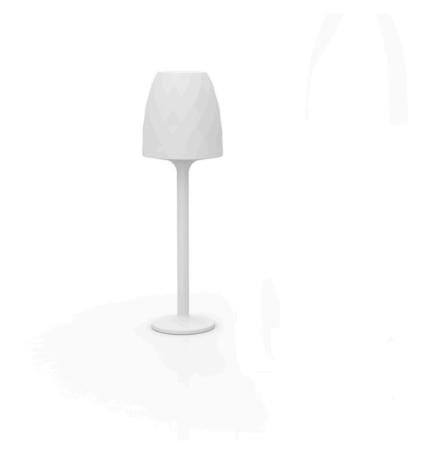

Products / Lamps / Vases Floor Lamp ø56×180

### Vases floor lamp Ø56×180 by JM Ferrero

VASES Collection, is made up of <u>flowerpots</u>, <u>furniture</u> and <u>lighting</u> designed by the <u>Valencian designer JM Ferrero</u>. It's shapes were inspired by diamond cutting, producing pieces of clear-cut shapes and great style, creating a big visual impact.