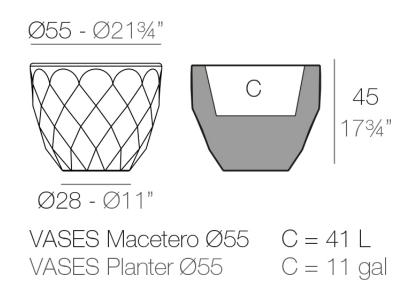

Products / Planters / Vases Planter ø55x45

# Vases planter ø55×45

by JM Ferrero

VASES Collection, is made up of <u>flowerpots</u>, <u>furniture</u> and <u>lighting</u> designed by the <u>Valencian designer JM Ferrero</u>. It's shapes were inspired by diamond cutting, producing pieces of clear-cut shapes and great style, creating a big visual impact.

### Description

Pot made of polyethylene resin by rotational moulding. 100% Recyclable. Item suitable for indoor and outdoor use. Available in different finishes.

Weight: 6 Kg