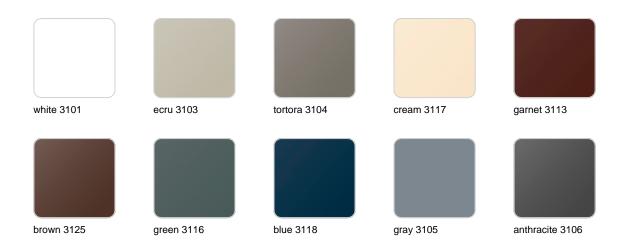

## **Finishes**

### finishes

#### BASIC Ref. 47055A

Matt Polyethylene

SELF-WATERING Ref. 47055R

Self-watering system included in all planters except those with basic finish

#### LACQUERED Ref. 47055F

Lacquered Polyethylene