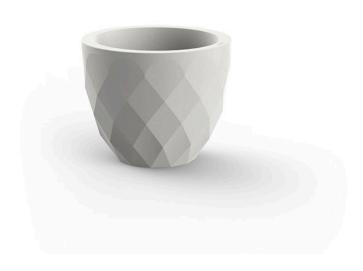

# Vases planter ø55×45

by JM Ferrero

VASES Collection, is made up of <u>flowerpots</u>, <u>furniture</u> and <u>lighting</u> designed by the <u>Valencian designer JM Ferrero</u>. It's shapes were inspired by diamond cutting, producing pieces of clear-cut shapes and great style, creating a big visual impact.

### Description

Pot made of polyethylene resin by rotational moulding. 100% Recyclable. Item suitable for indoor and outdoor use. Available in different finishes.

Weight: 6 Kg