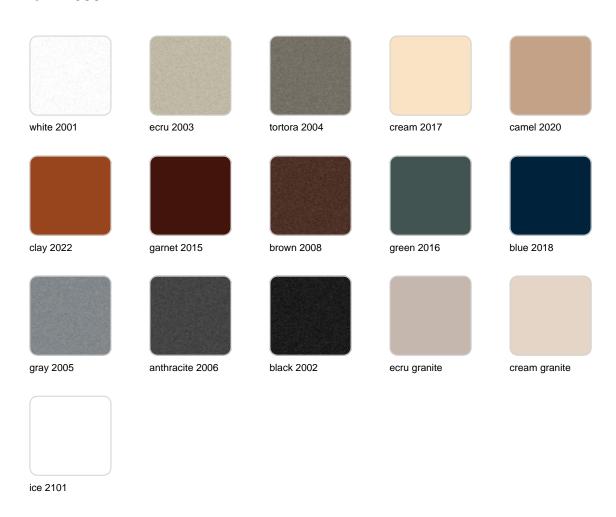

Products / Planters / Vases Planter ø55x45

# Vases planter ø55×45

by JM Ferrero

VASES Collection, is made up of <u>flowerpots</u>, <u>furniture</u> and <u>lighting</u> designed by the <u>Valencian designer JM Ferrero</u>. It's shapes were inspired by diamond cutting, producing pieces of clear-cut shapes and great style, creating a big visual impact.



### Info

### Description

Pot made of polyethylene resin by rotational moulding. 100% Recyclable. Item suitable for indoor and outdoor use. Available in different finishes.

Weight: 6 Kg



## **Finishes**

### finishes

#### BASIC Ref. 47055A



Matt Polyethylene

SELF-WATERING Ref. 47055R



Self-watering system included in all planters except those with basic finish

#### LACQUERED Ref. 47055F







Lacquered Polyethylene

### lighting

WHITE LED Ref. 47055W



ice 2101

White internally lit unit with LED technology. Available only in matte ice white finish.

RGBW LED Ref. 47055L



ice 2101

Unit with internal lighting with RGBW LED technology and remote control unit for switching colors. Available only in matte ice white finish. Remote control included.

RGBW LED DMX Ref. 47055D





Unit with internal lighting with RGBW LED technology and remote control unit for switching colors. Also controlLED by DMX-1024 (wireless), enabling communication between one or more products simultaneously via the DMX transmitter (not included)