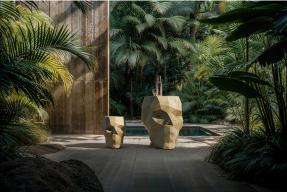

## Skull stool

by Teresa Sapey

Skull is a celebration of bold beauty and intrigue. Inspired by the skulls that caught her attention on various trips, Sapey has created a series of pieces that blend art and functionality. Each element radiates an aura of intrigue and unique style, destined to become the center of attention.

## **Ambients**