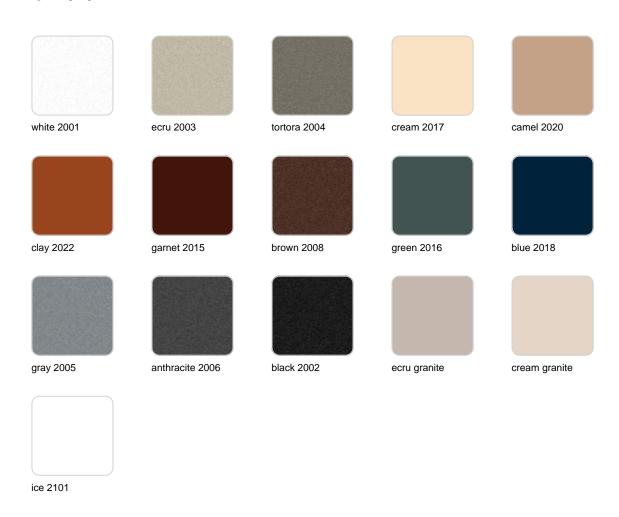

### **Finishes**

#### finishes

#### BASIC Ref. 46104

Matt Polyethylene

LACQUERED Ref. 46104F

Lacquered Polyethylene