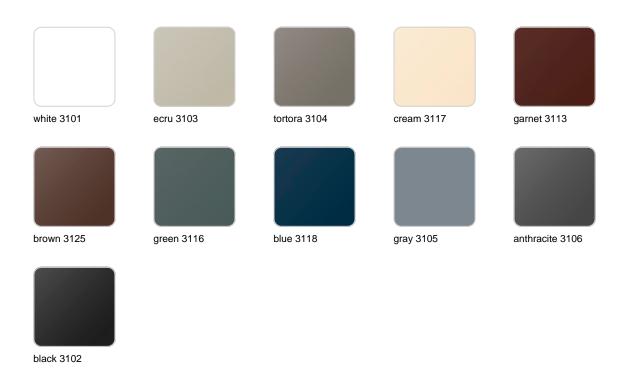

### **Finishes**

#### finishes

#### BASIC Ref. 46104

Matt Polyethylene

LACQUERED Ref. 46104F

Lacquered Polyethylene