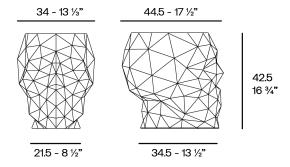

Products / Stools & Ottomans / Skull Stool

## Skull stool

by Teresa Sapey

Skull is a celebration of bold beauty and intrigue. Inspired by the skulls that caught her attention on various trips, Sapey has created a series of pieces that blend art and functionality. Each element radiates an aura of intrigue and unique style, destined to become the center of attention.



## Info

### Description

Weight: 3.4 Kg



Skull. Stool Skull. Taburete 46104

### **Finishes**

#### finishes

#### BASIC Ref. 46104



Matt Polyethylene

LACQUERED Ref. 46104F



Lacquered Polyethylene

### lighting

RGBW LED BATTERY Ref. 46104DY

Unit with internal lighting with battery-powered RGBW LED technology. Includes charger and remote control for switching colors and charger. Available only in matte ice white finish.

## **Ambients**