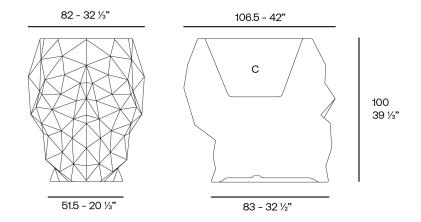

### Description

Weight: 25 Kg

Skull. Planter 100 Skull. Maceta 100 C = 55 x 46 x 71 - 21%" x 18" x 28" 86.2 L 22 % gal 46103A