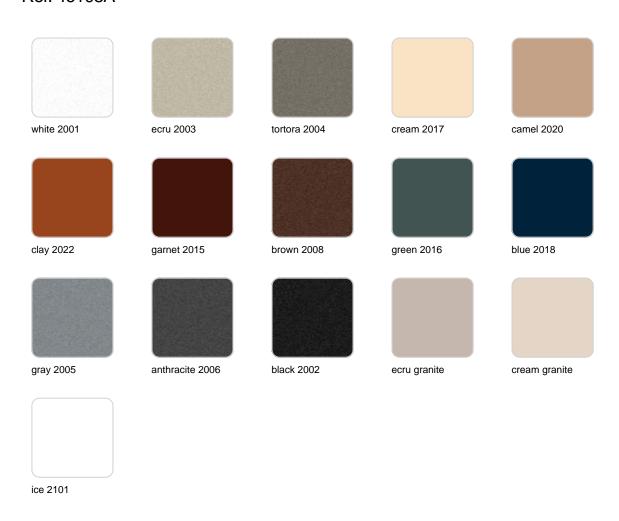

### **Finishes**

### finishes

#### BASIC Ref. 46103A

Matt Polyethylene

SELF-WATERING Ref. 46103R

#### LACQUERED Ref. 46103F

Lacquered Polyethylene