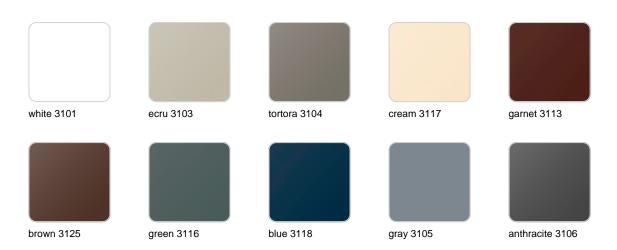

### **Finishes**

### finishes

#### BASIC Ref. 46103A

Matt Polyethylene

SELF-WATERING Ref. 46103R

#### LACQUERED Ref. 46103F

Lacquered Polyethylene