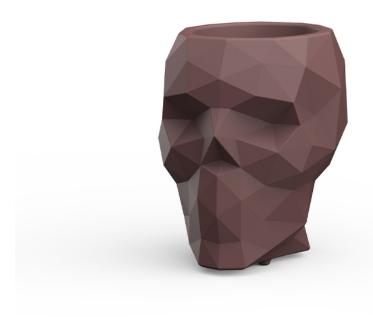

Products / Planters / Skull Planter 107x82x100

# Skull planter 107x82x100

by Teresa Sapey

Skull is a celebration of bold beauty and intrigue. Inspired by the skulls that caught her attention on various trips, Sapey has created a series of pieces that blend art and functionality. Each element radiates an aura of intrigue and unique style, destined to become the center of attention.

### Description

Weight: 25 Kg

Skull. Planter 100 Skull. Maceta 100 C = 55 x 46 x 71 - 21%" x 18" x 28" 86.2 L 22 % gal 46103A