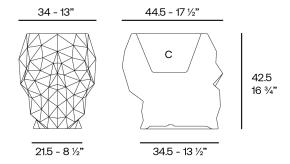

### Description

Weight: 3.8 Kg

Skull. Planter 40 Skull. Maceta 40 C = 24 x 30 x 15 - 9½" x 11¾" x 6" 4.8 L 1⅓ gal 46101A