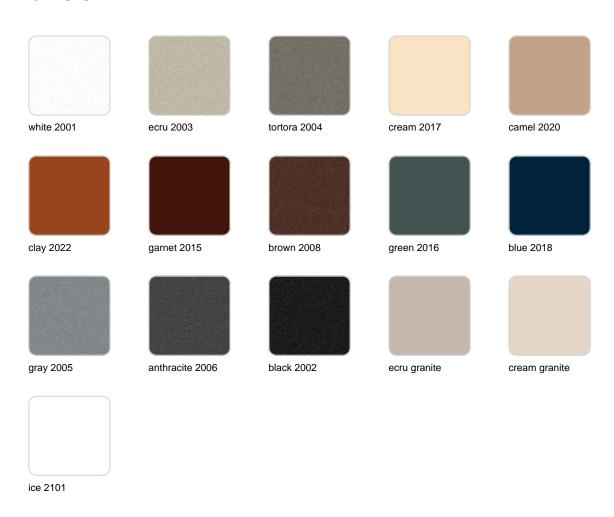

Products / Planters / Skull Planter 45x34x43

# Skull planter 45x34x43

by Teresa Sapey

Skull is a celebration of bold beauty and intrigue. Inspired by the skulls that caught her attention on various trips, Sapey has created a series of pieces that blend art and functionality. Each element radiates an aura of intrigue and unique style, destined to become the center of attention.



## **VOUDOM**

## Info

### Description

Weight: 3.8 Kg



Skull. Planter 40 Skull. Maceta 40 C = 24 x 30 x 15 - 9½" x 11¾" x 6" 4.8 L 1⅓ gal 46101A

# **VOUDOM**

### **Finishes**

### finishes

#### BASIC Ref. 46101A



Matt Polyethylene

SELF-WATERING Ref. 46101R

## **VOUDOM**



Self-watering system included in all planters except those with basic finish

#### LACQUERED Ref. 46101F







Lacquered Polyethylene

### lighting

WHITE LED Ref. 46101W



ice 2101

White internally lit unit with LED technology. Available only in matte ice white finish.

RGBW LED Ref. 46101L



ice 2101

Unit with internal lighting with RGBW LED technology and remote control unit for switching colors. Available only in matte ice white finish. Remote control included.

RGBW LED DMX Ref. 46101D





Unit with internal lighting with RGBW LED technology and remote control unit for switching colors. Also controlLED by DMX-1024 (wireless), enabling communication between one or more products simultaneously via the DMX transmitter