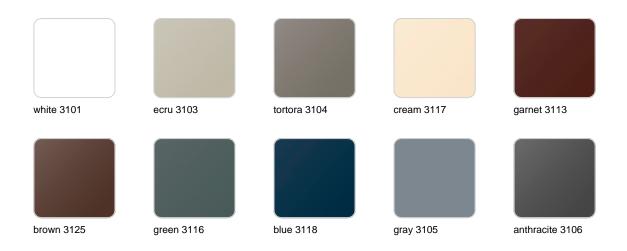

### **Finishes**

### finishes

#### BASIC Ref. 46101A

Matt Polyethylene

SELF-WATERING Ref. 46101R

#### LACQUERED Ref. 46101F

Lacquered Polyethylene