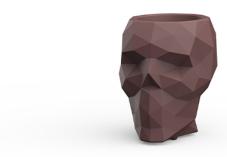

## Skull nano planter

by Teresa Sapey

Skull is a celebration of bold beauty and intrigue. Inspired by the skulls that caught her attention on various trips, Sapey has created a series of pieces that blend art and functionality. Each element radiates an aura of intrigue and unique style, destined to become the center of attention.

### Description

Weight: 0.7 Kg

Skull. Nano Planter Skull. Nano Maceta C = 11 x 13 x 10 - 41/3"x 5" x 4" 0.7 L 1/5 gal 46100A