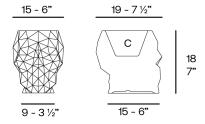

### Description

Weight: 0.7 Kg

Skull. Nano Planter Skull. Nano Maceta C = 11 x 13 x 10 - 41/3"x 5" x 4" 0.7 L 1/5 gal 46100A