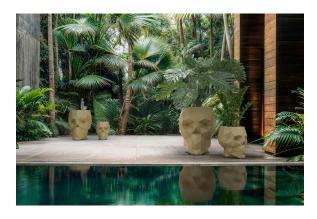

## Skull nano planter

by Teresa Sapey

Skull is a celebration of bold beauty and intrigue. Inspired by the skulls that caught her attention on various trips, Sapey has created a series of pieces that blend art and functionality. Each element radiates an aura of intrigue and unique style, destined to become the center of attention.

### Description

Weight: 0.7 Kg

Skull. Nano Planter Skull. Nano Maceta C = 11 x 13 x 10 - 41/3"x 5" x 4" 0.7 L 1/5 gal 46100A