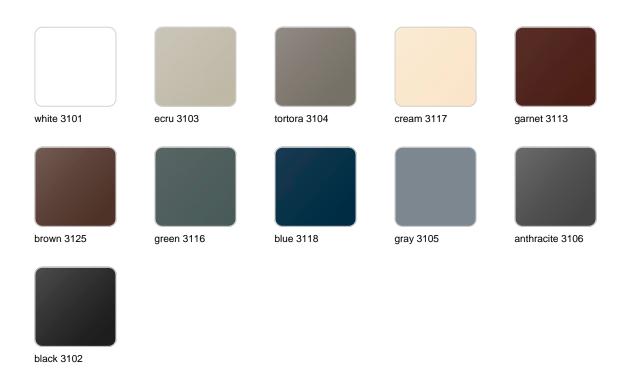

### **Finishes**

#### finishes

#### BASIC Ref. 46100A

Matt Polyethylene

LACQUERED Ref. 46100F

Lacquered Polyethylene