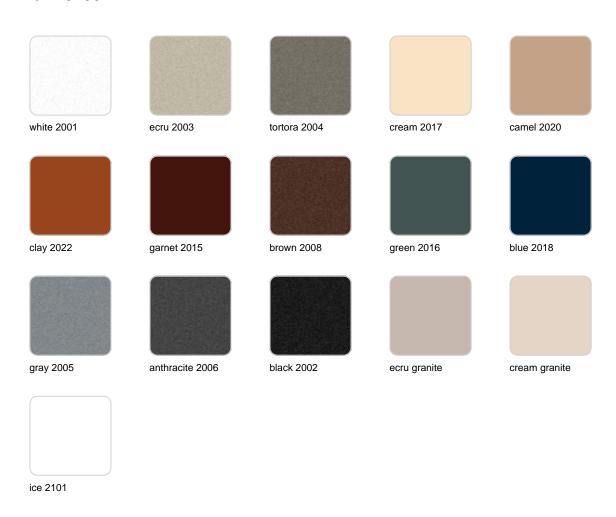

### **Finishes**

#### finishes

#### BASIC Ref. 46100A

Matt Polyethylene

LACQUERED Ref. 46100F

Lacquered Polyethylene