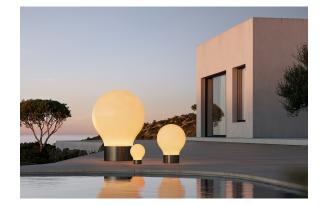

aneously via the DMX transmitter (not included). There are two options to choose from: Professional XLR DMX and Home WIFI DMX. (Remote control included). Optional battery

RGBW LED BATTERY Ref. 46075Y



Unit with internal lighting with battery-powered RGBW LED technology. Includes charger and remote control for switching colors and charger. Available only in matte ice white finish.

#### RGBW LED DMX BATTERY Ref. 46075DY



Unit with internal lighting with RGBW LED technology and remote control unit for switching colors. Also controlLED by DMX-1024 (wireless), enabling communication between one or more products simultaneously via the DMX



transmitter (not included). There are two options to choose from: Professional XLR DMX and Home WIFI DMX. (Remote control included).



### Ambients