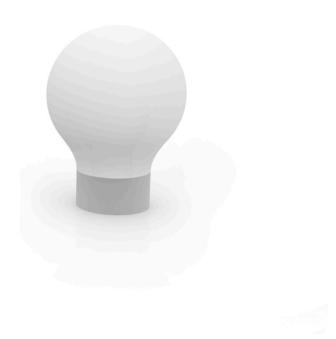

# The second light lamp Ø75×100 by Studio Vondom

Jut is a line of furniture for outdoors that captures the essence of style and comfort with a touch of freshness. Launched at our inception, Jut not only marked the beginning of our adventure, but remains an icon of minimalist design and functionality.

#### Description

Made of polyethylene resin by rotational moulding.100% Recyclable. Item suitable for indoor and outdoor use. Available in different finishes.

Weight: 10 Kg

THE SECOND LIGHT Ø75 cm THE SECOND LIGHT Ø29½"