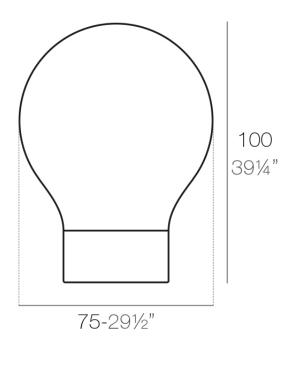

#### Description

Made of polyethylene resin by rotational moulding.100% Recyclable. Item suitable for indoor and outdoor use. Available in different finishes.

Weight: 10 Kg

THE SECOND LIGHT Ø75 cm THE SECOND LIGHT Ø29½"