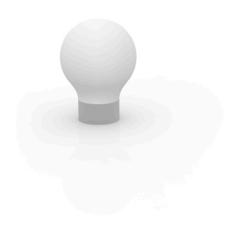

## The second light lamp ø38×50

by Studio Vondom

Jut is a line of furniture for outdoors that captures the essence of style and comfort with a touch of freshness. Launched at our inception, Jut not only marked the beginning of our adventure, but remains an icon of minimalist design and functionality.

### Description

Made of polyethylene resin by rotational moulding.100% Recyclable. Item suitable for indoor and outdoor use. Available in different finishes.

Weight: 2.5 Kg

THE SECOND LIGHT Ø38 cm THE SECOND LIGHT Ø15"