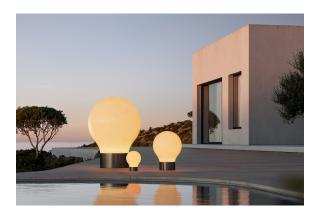

## The second light lamp ø38×50

by Studio Vondom

Jut is a line of furniture for outdoors that captures the essence of style and comfort with a touch of freshness. Launched at our inception, Jut not only marked the beginning of our adventure, but remains an icon of minimalist design and functionality.

### Description

Made of polyethylene resin by rotational moulding.100% Recyclable. Item suitable for indoor and outdoor use. Available in different finishes.

Weight: 2.5 Kg

THE SECOND LIGHT Ø38 cm THE SECOND LIGHT Ø15"

### **Ambients**