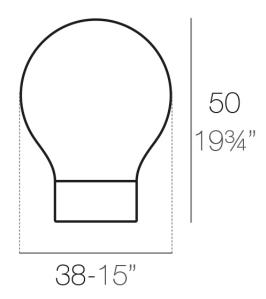

### Description

Made of polyethylene resin by rotational moulding.100% Recyclable. Item suitable for indoor and outdoor use. Available in different finishes.

Weight: 2.5 Kg

THE SECOND LIGHT Ø38 cm THE SECOND LIGHT Ø15"