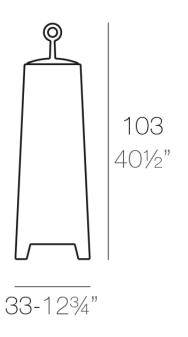

#### Description

Made of polyethylene resin by rotational moulding.100% Recyclable. Item suitable for indoor and outdoor use. Available in different finishes.

Weight: 5.5 Kg

MORA Lámpara 103 MORA Lamp 103