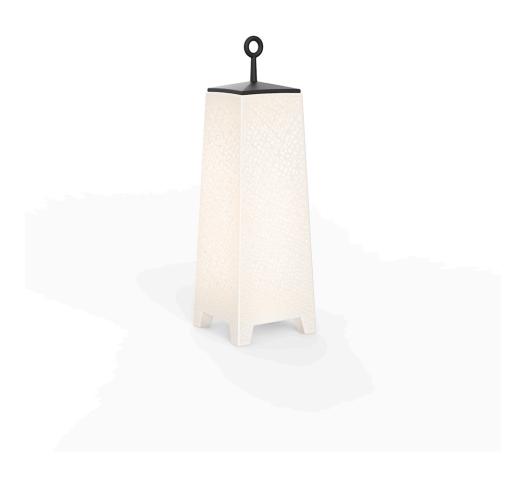

### Mora lamp by Javier Mariscal

The Noma Collection, designed by <u>Javier Mariscal</u> for the Spanish brand <u>Vondom</u>, is a group of outdoor items. There was an aim to create a new typology of furniture by combining the functions of a flowerpot and an outdoor table, and thus NOMA was born, a collection **characterized by its originality and versatile nature**.

#### Description

Made of polyethylene resin by rotational moulding.100% Recyclable. Item suitable for indoor and outdoor use. Available in different finishes.

Weight: 5.5 Kg

MORA Lámpara 103 MORA Lamp 103