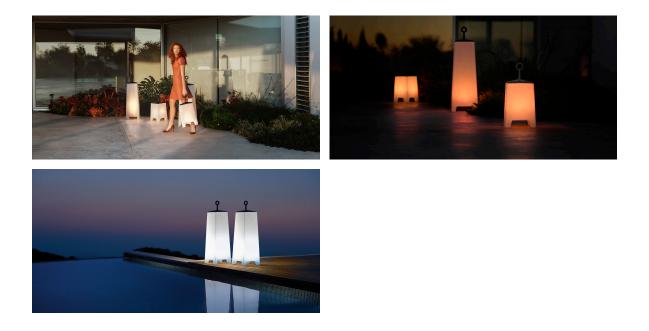

neously via the DMX transmitter (not included). There are two options to choose from: Professional XLR DMX and Home WIFI DMX. (Remote control included). Optional battery

RGBW LED BATTERY Ref. 46033Y



Unit with internal lighting with battery-powered RGBW LED technology. Includes charger and remote control for switching colors and charger. Available only in matte ice white finish.

#### RGBW LED DMX BATTERY Ref. 46033DY



Unit with internal lighting with RGBW LED technology and remote control unit for switching colors. Also controlLED by DMX-1024 (wireless), enabling communication between one or more products simultaneously via the DMX



transmitter (not included). There are two options to choose from: Professional XLR DMX and Home WIFI DMX. (Remote control included).



#### Ambients